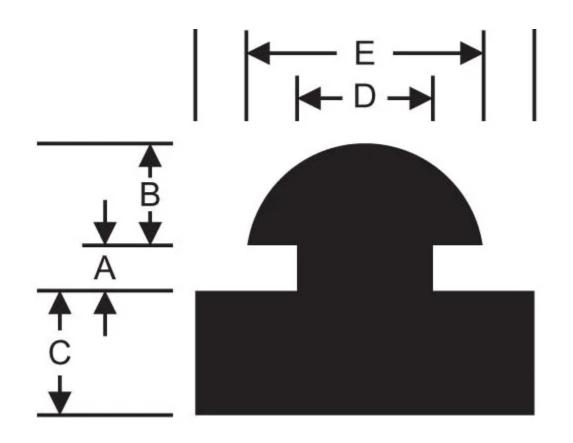

## Specifications

| GROOVE WIDTH (A) (IN)    | 3/16                 |
|--------------------------|----------------------|
| HEAD HEIGHT (B) (IN)     | 3/16                 |
| BASE HEIGHT (C) (IN)     | 5/16                 |
| GROOVE DIAMETER (D) (IN) | 1/2                  |
| HEAD DIAMETER (E) (IN)   | 11/16                |
| BASE DIAMETER (F) (IN)   | 1                    |
| PRODUCT TYPE             | Bumpers              |
| MANUFACTURER             | RPM Mechanical, Inc. |