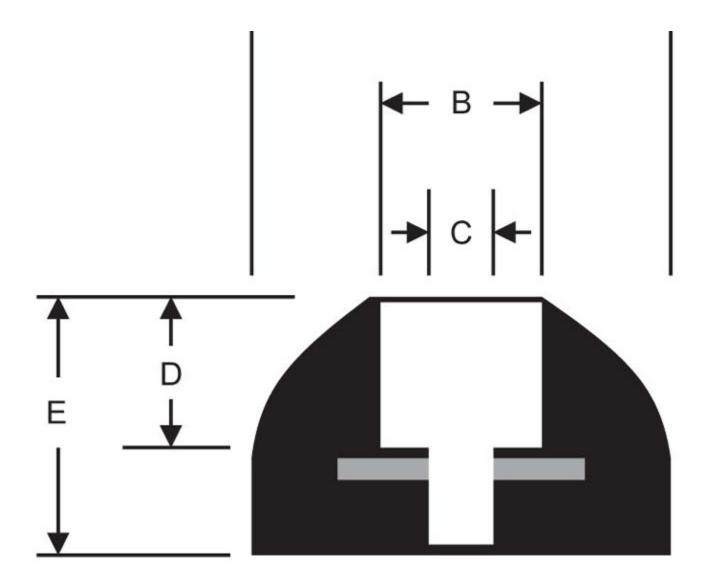

## Specifications

| OUTSIDE DIAMETER (A) (IN) | 1/2  |
|---------------------------|------|
| RECESS DIAMETER (B) (IN)  | 7/32 |
| BORE DIAMETER (C) (IN)    | 1/8  |
| RECESS DEPTH (D) (IN)     | 3/32 |
| TOTAL HEIGHT (E) (IN)     | 3/16 |
|                           |      |