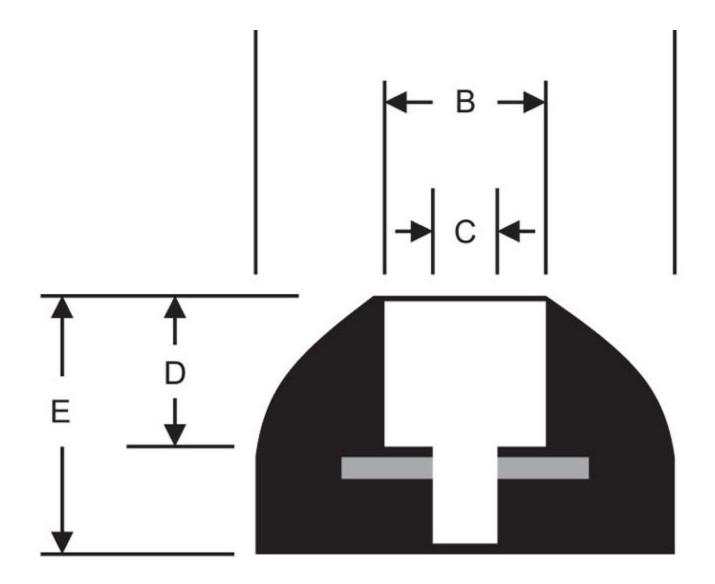

## Specifications

| OUTSIDE DIAMETER (A) (IN) | 1    |
|---------------------------|------|
| RECESS DIAMETER (B) (IN)  | 3/8  |
| BORE DIAMETER (C) (IN)    | 3/16 |
| RECESS DEPTH (D) (IN)     | 3/16 |
| TOTAL HEIGHT (E) (IN)     | 7/16 |
|                           |      |