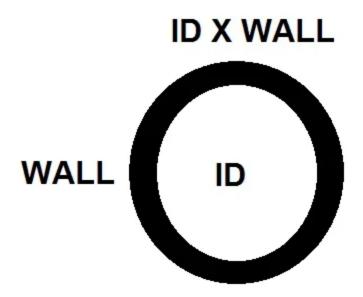

Also available in a variety of other materials including:

- Latex
- Pure Gum
- Silicone
- Fluorocarbon
- **EPDM**
- **FDA Materials**

| MATERIAL             | Latex Pure<br>Gum Silicone Fluorocarbon EPDM FDA |
|----------------------|--------------------------------------------------|
| INSIDE DIAMETER (IN) | 1/4                                              |
| WALL (IN)            | 1/8                                              |
| PRODUCT TYPE         | Tubing                                           |
| MANUFACTURER         | RPM Mechanical, Inc.                             |