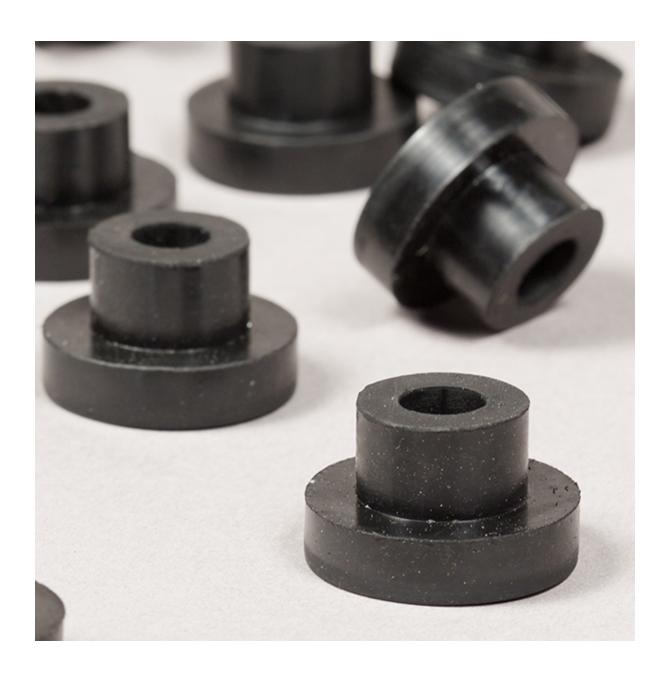

## BUS-0250-02

in Flanged Stem Bushings

Molded rubber flanged stem bushings are useful in a wide variety of applications, to protect, isolate and insulate.

Standard materials are SBR and EPDM, however we have the capability to produce in a number of different elastomers depending on your application.