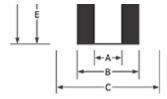

## Specifications

| A INSIDE DIA (IN)    | 1/4 |
|----------------------|-----|
| B STEM DIA (IN)      | 3/8 |
| C FLANGE DIA (IN)    | 3/4 |
| D FLANGE HEIGHT (IN) | 1/8 |
| E STEM HEIGHT (IN)   | 3/8 |
| F TOTAL HEIGHT (IN)  | 1/2 |
| PRODUCT TYPE         |     |
| MANUFACTURER         |     |