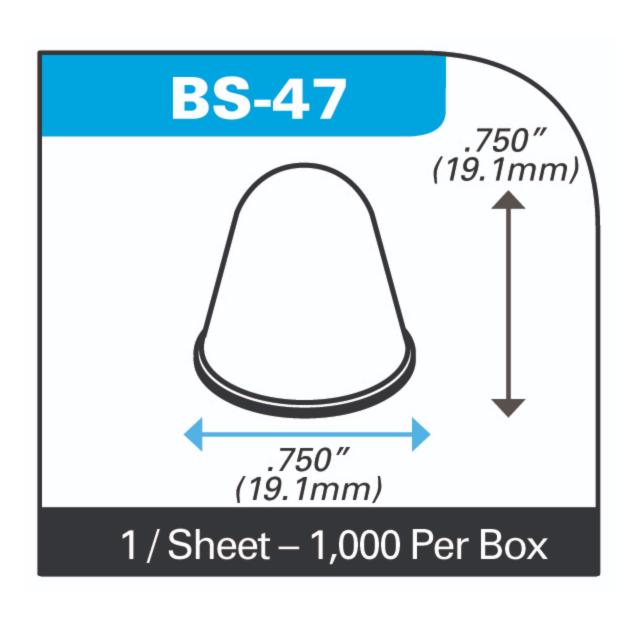

## BS-47 BLACK

in Conical Bumpers

RPM Self Adhesive Bumpers are made of a permanently resilient polyurethane polymer formulated especially for its unique high coefficient of friction, non-slip, non-marring features. An aggressive synthetic rubber, high tack, pressure sensitive adhesive protected with an easy release liner makes application fast and easy.

## Specifications

| HEIGHT (IN)   | 0.750              |
|---------------|--------------------|
| COLOR         | BLACK              |
| DIAMETER (IN) | .750               |
| PRODUCT TYPE  | SELF ADHESIVE      |
| MANUFACTURER  | RPM Mechanical Inc |