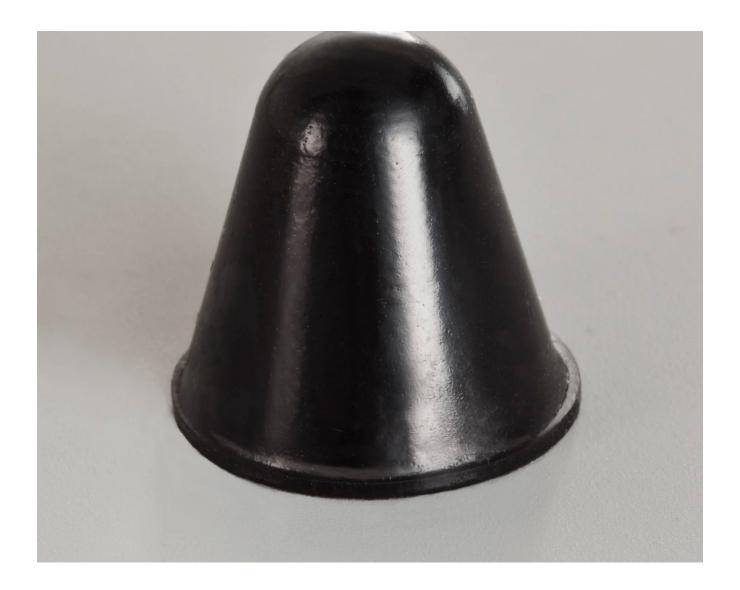

## BS-47 BLACK

in Conical Bumpers

RPM Self Adhesive Bumpers are made of a permanently resilient polyurethane polymer formulated especially for its unique high coefficient of friction, non-slip, non-marring features. An aggressive synthetic rubber, high tack, pressure sensitive adhesive protected with an easy release liner makes application fast and easy.

## Specifications

| HEIGHT (IN)   | 0.750              |
|---------------|--------------------|
| COLOR         | BLACK              |
| DIAMETER (IN) | .750               |
| PRODUCT TYPE  | SELF ADHESIVE      |
| MANUFACTURER  | RPM Mechanical Inc |