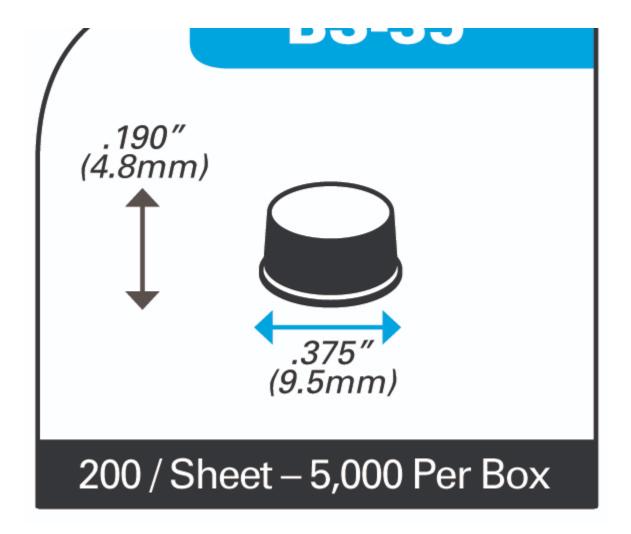

## Specifications

| HEIGHT (IN)   | .190                 |  |
|---------------|----------------------|--|
| COLOR         | CLEAR                |  |
| DIAMETER (IN) | .375                 |  |
| PRODUCT TYPE  | SELF ADHESIVE BUMPER |  |
| MANUFACTURER  | RPM Mechanical Inc   |  |
|               |                      |  |