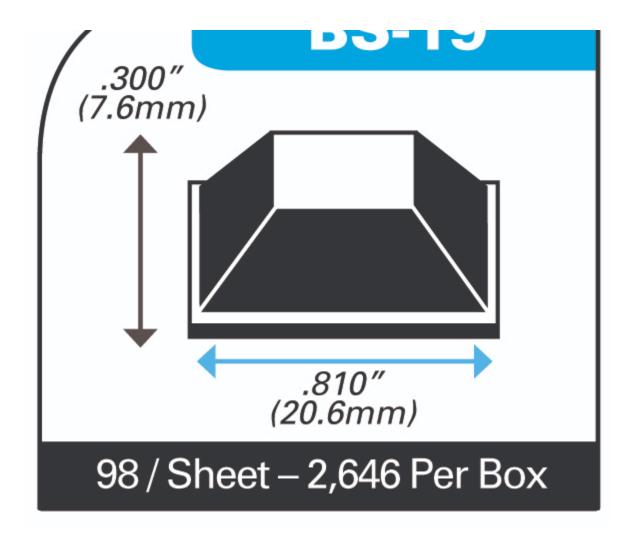

## Specifications

| HEIGHT (IN)  | .300               |
|--------------|--------------------|
| WIDTH (IN)   | .810               |
| COLOR        | BLACK              |
| PRODUCT TYPE | SELF ADHESIVE      |
| MANUFACTURER | RPM Mechanical Inc |
|              |                    |