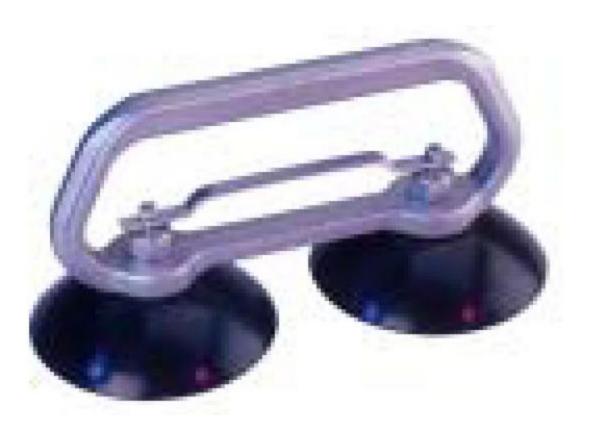

## HDDC-6541

in Heavy Duty Double Cup (Sheet Metal Handling Tool)

Heavy Duty Double Cup handling tools provide versatile one or two hand lifting. The 5" cups safely lift weights far beyond operator's normal capacity. This tool also contains a simultaneous trigger release.

## Specifications

| CUP SIZE (IN)  | 5                                                    |
|----------------|------------------------------------------------------|
| NUMBER OF CUPS | 2                                                    |
| PRODUCT TYPE   | Heavy Duty Double Cup (Sheet Metal<br>Handling Tool) |
| MANUFACTURER   | RPM Mechanical, Inc.                                 |