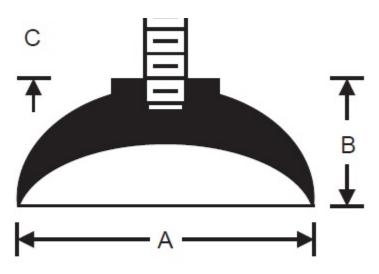

## Specifications

| THREAD SIZE            | 8-32                 |
|------------------------|----------------------|
| CUP DIAMETER (A) (IN)  | 1 3/8                |
| CUP HEIGHT (B) (IN)    | 1/2                  |
| THREAD LENGTH (C) (IN) | 3/8                  |
| MACHINE SCREW SIZE     | 8-32                 |
| PRODUCT TYPE           | Suction Cups         |
| MANUFACTURER           | RPM Mechanical, Inc. |