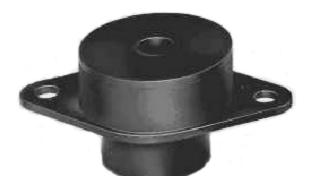

## VFM-1565-1

in Center Bonded Mounts - Safetied Tube Form Series

Center Bonded Mounts isolate vibration, control shock and reduce noise due to structure borne vibrations.

Available in a full range of rated load capacities and able to withstand shock loads of 10 g's, these mounts effectively protect equipment and improve operator comfort. They are ideal for automotive, marine, railroad and industrial markets.