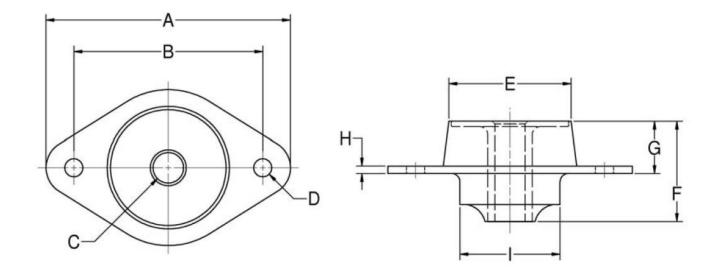

## Specifications

| A (IN)                               | 4.75     |
|--------------------------------------|----------|
| B (IN)                               | 3.75     |
| C (IN)                               | 0.53     |
| D (IN)                               | 0.406    |
| E (IN)                               | 2        |
| F (IN)                               | 2        |
| F (MM)                               | 50       |
| ELASTOMER                            | Neoprene |
| H (IN)                               |          |
| Н (ММ)                               |          |
| INSIDE DIAMETER (IN)                 |          |
| G (IN)                               | 1.03     |
| G (MM)                               | 25       |
| l (IN)                               |          |
| I (MM)                               |          |
| COLOR CODE                           |          |
| MAX AXIAL LOAD RATING (LBS)          | 180      |
| MAX AXIAL LOAD RATING (N)            |          |
| RECOMMENDED BOLT SIZE (IN)           | 0.5      |
| MAX. RADIAL STATIC LOAD RATING (LBS) | 60       |
| MAX. RADIAL STATIC LOAD RATING (N)   |          |

| THICKNESS (MM)                               |                |
|----------------------------------------------|----------------|
| MAX. AXIAL STATIC LOAD RATING (LBS)          | 180            |
| MAX. AXIAL STATIC LOAD RATING (N)            |                |
| PRODUCT TYPE                                 | Mount          |
| MANUFACTURER                                 | RPM Mechanical |
| SERIES                                       |                |
| OUTSIDE DIAMETER (IN)                        |                |
| OUTSIDE DIAMETER (MM)                        |                |
| SD (IN)                                      |                |
| SD (MM)                                      |                |
| T (IN)                                       |                |
| T (MM)                                       |                |
| NOM. AXIAL STATIC LOAD RATING (LBS)          | 180            |
| NOM. AXIAL STATIC LOAD RATING (N)            |                |
| NOM. RADIAL STATIC LOAD RATING (LBS)         | 60             |
| NOM. RADIAL STATIC LOAD RATING (N)           |                |
| AXIAL STATIC DEFLECTION AT NOMINAL LOAD (IN) | 660            |
| AXIAL STATIC DEFLECTION AT NOMINAL LOAD (MM) |                |