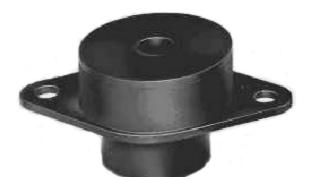

## VFM-1565-3

in Center Bonded Mounts - Safetied Tube Form Series

Center Bonded Mounts isolate vibration, control shock and reduce noise due to structure borne vibrations.

Available in a full range of rated load capacities and able to withstand shock loads of 10 g's, these mounts effectively protect equipment and improve operator comfort. They are ideal for automotive, marine, railroad and industrial markets.

units, compressors and industrial machinery.