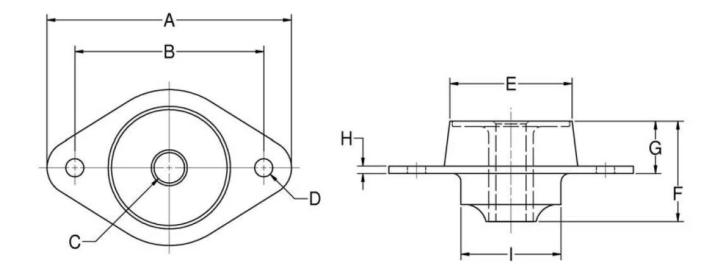

## Specifications

| A (IN)                               | 4.75     |
|--------------------------------------|----------|
| B (IN)                               | 3.75     |
| C (IN)                               | 0.53     |
| D (IN)                               | 0.406    |
| E (IN)                               | 2        |
| F (IN)                               | 2        |
| F (MM)                               | 50       |
| ELASTOMER                            | Neoprene |
| H (IN)                               |          |
| Н (ММ)                               |          |
| INSIDE DIAMETER (IN)                 |          |
| G (IN)                               | 1.03     |
| G (MM)                               | 25       |
| I (IN)                               |          |
| I (MM)                               |          |
| COLOR CODE                           |          |
| MAX AXIAL LOAD RATING (LBS)          | 450      |
| MAX AXIAL LOAD RATING (N)            |          |
| RECOMMENDED BOLT SIZE (IN)           | 0.5      |
| MAX. RADIAL STATIC LOAD RATING (LBS) | 300      |
| MAX. RADIAL STATIC LOAD RATING (N)   |          |

| THICKNESS (MM)                               |                |
|----------------------------------------------|----------------|
| MAX. AXIAL STATIC LOAD RATING (LBS)          | 450            |
| MAX. AXIAL STATIC LOAD RATING (N)            |                |
| PRODUCT TYPE                                 | Gen Set Mount  |
| MANUFACTURER                                 | RPM Mechanical |
| SERIES                                       |                |
| OUTSIDE DIAMETER (IN)                        |                |
| OUTSIDE DIAMETER (MM)                        |                |
| SD (IN)                                      |                |
| SD (MM)                                      |                |
| T (IN)                                       |                |
| T (MM)                                       |                |
| NOM. AXIAL STATIC LOAD RATING (LBS)          | 450            |
| NOM. AXIAL STATIC LOAD RATING (N)            |                |
| NOM. RADIAL STATIC LOAD RATING (LBS)         | 300            |
| NOM. RADIAL STATIC LOAD RATING (N)           |                |
| AXIAL STATIC DEFLECTION AT NOMINAL LOAD (IN) | 0.13           |
| AXIAL STATIC DEFLECTION AT NOMINAL LOAD (MM) |                |