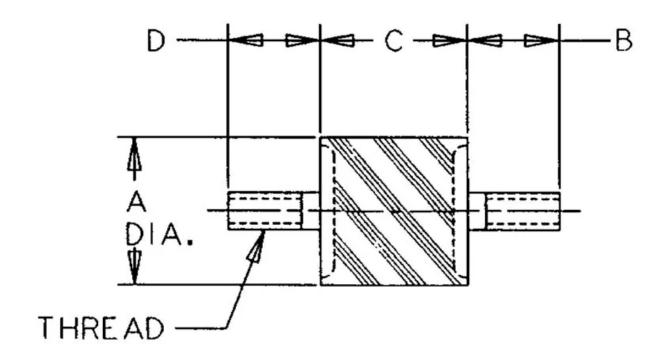

## Specifications

| COMPRESSION STATIC LOAD (LBS)         | 95                                 |
|---------------------------------------|------------------------------------|
| COMPRESSION STATIC LOAD (N)           | 423                                |
| COMPRESSION - SPRING RATE KC (LBS/IN) | 700                                |
| COMPRESSION - SPRING RATE KC (N/MM)   | 123                                |
| SHEAR STATIC LOAD (LBS)               | 14                                 |
| SHEAR STATIC LOAD (N)                 | 62                                 |
| SHEAR - SPRING RATE KS (LBS/IN)       | 125                                |
| SHEAR - SPRING RATE KS (N/MM)         | 22                                 |
| A (IN)                                | 1                                  |
| B (IN)                                | 0.75                               |
| C (IN)                                | 0.75                               |
| D (IN)                                | 0.75                               |
| THREAD SIZE                           | M6                                 |
| DUROMETER                             | 45                                 |
| ELASTOMER                             | Oil Resistant Elastomer - Neoprene |
| THREAD TYPE                           | Metric                             |
| PRODUCT TYPE                          | Mounts                             |