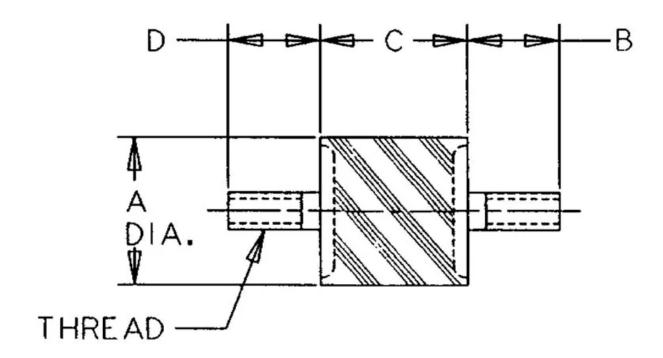

## Specifications

| COMPRESSION STATIC LOAD (LBS)         | 110                                |
|---------------------------------------|------------------------------------|
| COMPRESSION STATIC LOAD (N)           | 489                                |
| COMPRESSION - SPRING RATE KC (LBS/IN) | 1050                               |
| COMPRESSION - SPRING RATE KC (N/MM)   | 184                                |
| SHEAR STATIC LOAD (LBS)               | 17                                 |
| SHEAR STATIC LOAD (N)                 | 76                                 |
| SHEAR - SPRING RATE KS (LBS/IN)       | 200                                |
| SHEAR - SPRING RATE KS (N/MM)         | 35                                 |
| A (IN)                                | 1                                  |
| B (IN)                                | 0.75                               |
| C (IN)                                | 0.75                               |
| D (IN)                                | 0.75                               |
| THREAD SIZE                           | M6                                 |
| DUROMETER                             | 51                                 |
| ELASTOMER                             | Oil Resistant Elastomer - Neoprene |
| THREAD TYPE                           | Metric                             |
| PRODUCT TYPE                          | Mounts                             |
|                                       |                                    |