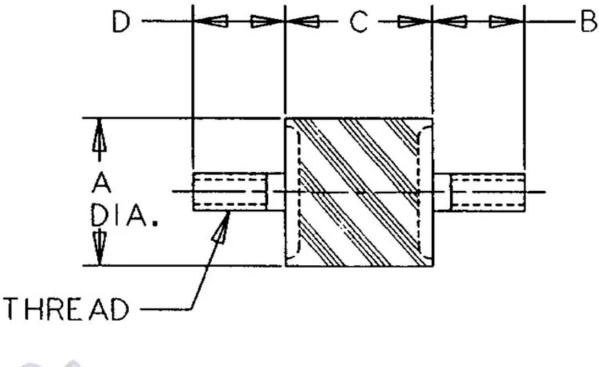

## Specifications

| COMPRESSION STATIC LOAD (LBS)         | 145                                |
|---------------------------------------|------------------------------------|
| COMPRESSION STATIC LOAD (N)           | 645                                |
| COMPRESSION - SPRING RATE KC (LBS/IN) | 1200                               |
| COMPRESSION - SPRING RATE KC (N/MM)   | 210                                |
| SHEAR STATIC LOAD (LBS)               | 22                                 |
| SHEAR STATIC LOAD (N)                 | 98                                 |
| SHEAR - SPRING RATE KS (LBS/IN)       | 220                                |
| SHEAR - SPRING RATE KS (N/MM)         | 39                                 |
| A (IN)                                | 1                                  |
| B (IN)                                | 0.75                               |
| C (IN)                                | 0.75                               |
| D (IN)                                | 0.75                               |
| THREAD SIZE                           | M6                                 |
| DUROMETER                             | 59                                 |
| ELASTOMER                             | Oil Resistant Elastomer - Neoprene |
| THREAD TYPE                           | Metric                             |
| PRODUCT TYPE                          | Mounts                             |