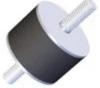

Flex-Bolt® Sandwich Mounts are Manufactured by LORD Corporation.

- Economical. ٠
- Compact and lightweight. ٠
- Easy to install. ٠
- Maintenance-free. ۲
- Three size groups: small, medium and large. ٠

The Deter sense in the set of the

Flex-Bolt® Sandwich Mounts are designed to protect equipment, machinery and sensitive components against damaging vibration. This family of mounts has excellent capacity for energy control. Constructed with high-strength bonds and specially compounded elastomers, these mounts provide high load carrying capacity and assure long life.

The simple design and unitized construction provide low-cost mounting systems which are compact, lightweight, easy to install and maintenance free.

If you don't see the size you need, contact us - we can help.