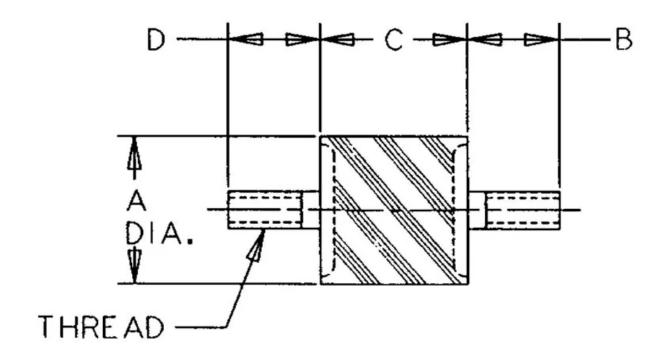

## Specifications

| COMPRESSION STATIC LOAD (LBS)         | 10                                 |
|---------------------------------------|------------------------------------|
| COMPRESSION STATIC LOAD (N)           | 44                                 |
| COMPRESSION - SPRING RATE KC (LBS/IN) | 180                                |
| COMPRESSION - SPRING RATE KC (N/MM)   | 32                                 |
| SHEAR STATIC LOAD (LBS)               | 1.5                                |
| SHEAR STATIC LOAD (N)                 | 7                                  |
| SHEAR - SPRING RATE KS (LBS/IN)       | 30                                 |
| SHEAR - SPRING RATE KS (N/MM)         | 5                                  |
| A (IN)                                | 0.38                               |
| B (IN)                                | 0.38                               |
| C (IN)                                | 0.5                                |
| D (IN)                                | 0.38                               |
| THREAD SIZE                           | M4                                 |
| DUROMETER                             | 45                                 |
| ELASTOMER                             | Oil Resistant Elastomer - Neoprene |
| THREAD TYPE                           | Metric                             |
| PRODUCT TYPE                          | Mounts                             |