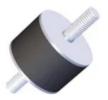

## SMB006-0400-7

in Flex-Bolt® Sandwich Mounts (Metric Thread) Type 1

Flex-Bolt® Sandwich Mounts are Manufactured by LORD Corporation.

- Economical.
- Compact and lightweight.
- Easy to install.
- Maintenance-free.
- Three size groups: small, medium and large.

Flex-Bolt® Sandwich Mounts are designed to protect equipment, machinery and sensitive components against damaging vibration. This family of mounts has excellent capacity for energy control. Constructed with high-strength bonds and specially compounded elastomers, these mounts provide high load carrying capacity and assure long life.