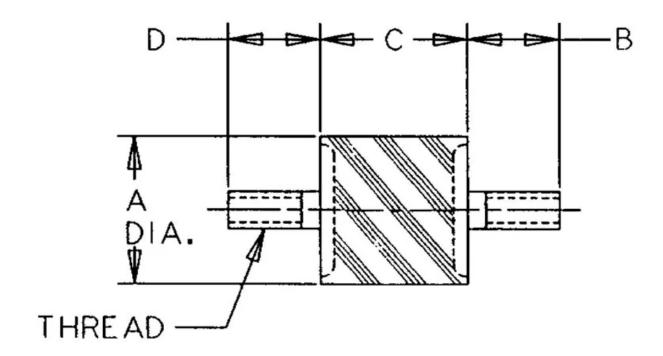

## Specifications

| COMPRESSION STATIC LOAD (LBS)         | 35                                 |
|---------------------------------------|------------------------------------|
| COMPRESSION STATIC LOAD (N)           | 156                                |
| COMPRESSION - SPRING RATE KC (LBS/IN) | 320                                |
| COMPRESSION - SPRING RATE KC (N/MM)   | 56                                 |
| SHEAR STATIC LOAD (LBS)               | 5                                  |
| SHEAR STATIC LOAD (N)                 | 22                                 |
| SHEAR - SPRING RATE KS (LBS/IN)       | 55                                 |
| SHEAR - SPRING RATE KS (N/MM)         | 10                                 |
| A (IN)                                | 0.62                               |
| B (IN)                                | 1/2                                |
| C (IN)                                | 0.62                               |
| D (IN)                                | 0.5                                |
| THREAD SIZE                           | M6                                 |
| DUROMETER                             | 45                                 |
| ELASTOMER                             | Oil Resistant Elastomer - Neoprene |
| THREAD TYPE                           | Metric                             |
| PRODUCT TYPE                          | Mounts                             |
|                                       |                                    |