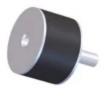

Flex-Bolt® Sandwich Mounts are Manufactured by LORD Corporation.

Flex-Bolt® Sandwich Mounts are designed to protect equipment, machinery and sensitive components against damaging vibration. This family of mounts has excellent capacity for energy control. Constructed with high-strength bonds and specially compounded elastomers, these mounts provide high load carrying capacity and assure long life.

The simple design and unitized construction provide low-cost mounting systems which are compact, lightweight, easy to install and maintenance free.

If you don't see the size you need, contact us - we can help.