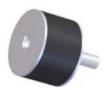

Flex-Bolt® Sandwich Mounts are Manufactured by LORD Corporation.

Flex-Bolt® Sandwich Mounts are designed to protect equipment, machinery and sensitive components against damaging vibration. This family of mounts has excellent capacity for energy control. Constructed with high-strength bonds and specially compounded elastomers, these mounts provide high load carrying capacity and assure long life.

The simple design and unitized construction provide low-cost mounting systems which are compact, lightweight, easy to install and maintenance free.

If you don't see the size you need, contact us - we can help.