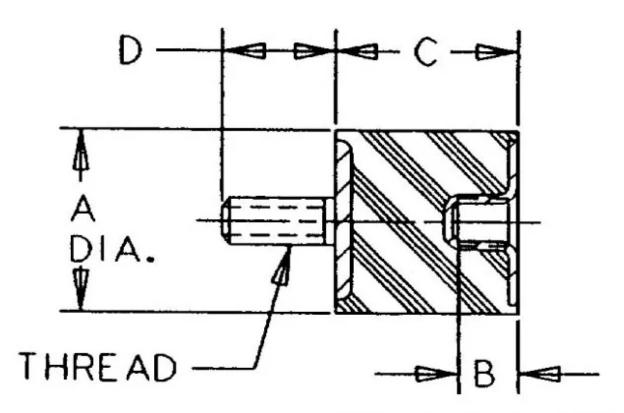

## Specifications

| ···                                   |                  |
|---------------------------------------|------------------|
| COMPRESSION - SPRING RATE KC (LBS/IN) | 1700             |
| COMPRESSION - SPRING RATE KC (N/MM)   | 298              |
| SHEAR STATIC LOAD (LBS)               | 12               |
| SHEAR STATIC LOAD (N)                 | 53               |
| SHEAR - SPRING RATE KS (LBS/IN)       | 500              |
| SHEAR - SPRING RATE KS (N/MM)         | 88               |
| A (IN)                                | 1                |
| B (IN)                                | 1/4              |
| C (IN)                                | 0.75             |
| D (IN)                                | 0.75             |
| THREAD SIZE                           | M6               |
| DUROMETER                             | 56               |
| ELASTOMER                             | Natural Rubber   |
| THREAD TYPE                           | Metric           |
| PRODUCT TYPE                          | Mounts           |
| MANUFACTURER                          | LORD Corporation |
| TYPE                                  | 2                |
| GRADE PER SAE J429                    | 4.6              |