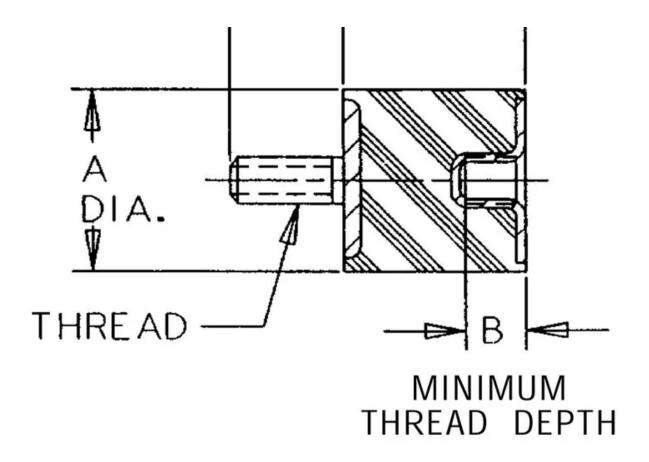

in Flex-Bolt® Sandwich Mounts (Metric Thread) Type 2

MIN. THREAD DEPTH

Flex-Bolt® Sandwich Mounts are Manufactured by LORD Corporation.

- Economical.
- Compact and lightweight.
- Easy to install.
- Maintenance-free.
- Three size groups: small, medium and large.
- Unitized construction.