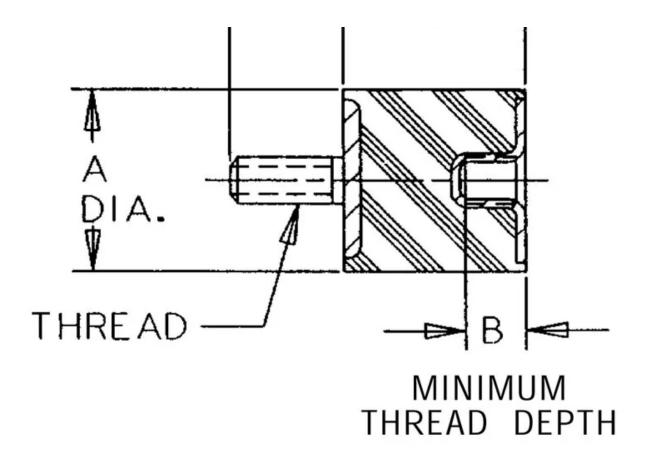

## Specifications

| COMPRESSION - SPRING RATE KC (LBS/IN) | 460                                |
|---------------------------------------|------------------------------------|
| COMPRESSION - SPRING RATE KC (N/MM)   | 81                                 |
| SHEAR STATIC LOAD (LBS)               | 2                                  |
| SHEAR STATIC LOAD (N)                 | 9                                  |
| SHEAR - SPRING RATE KS (LBS/IN)       | 120                                |
| SHEAR - SPRING RATE KS (N/MM)         | 21                                 |
| A (IN)                                | 0.38                               |
| B (IN)                                | 0.19                               |
| C (IN)                                | 0.5                                |
| D (IN)                                | 0.38                               |
| THREAD SIZE                           | M4                                 |
| DUROMETER                             | 51                                 |
| ELASTOMER                             | Oil Resistant Elastomer - Neoprene |
| THREAD TYPE                           | Metric                             |
| PRODUCT TYPE                          | Mounts                             |
| MANUFACTURER                          | LORD Corporation                   |
| TYPE                                  | 2                                  |
| GRADE PER SAE J429                    | 4.6                                |