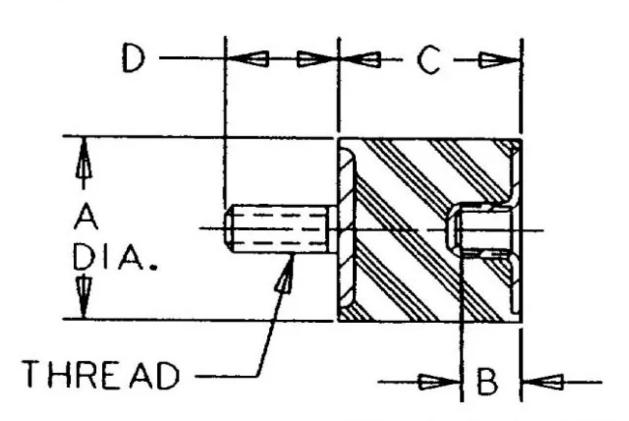

## Specifications

| COMPRESSION - SPRING RATE KC (LBS/IN) | 460                                |
|---------------------------------------|------------------------------------|
| COMPRESSION - SPRING RATE KC (N/MM)   | 81                                 |
| SHEAR STATIC LOAD (LBS)               | 2                                  |
| SHEAR STATIC LOAD (N)                 | 9                                  |
| SHEAR - SPRING RATE KS (LBS/IN)       | 120                                |
| SHEAR - SPRING RATE KS (N/MM)         | 21                                 |
| A (IN)                                | 0.38                               |
| B (IN)                                | 0.19                               |
| C (IN)                                | 0.5                                |
| D (IN)                                | 0.38                               |
| THREAD SIZE                           | M4                                 |
| DUROMETER                             | 51                                 |
| ELASTOMER                             | Oil Resistant Elastomer - Neoprene |
| THREAD TYPE                           | Metric                             |
| PRODUCT TYPE                          | Mounts                             |
| MANUFACTURER                          | LORD Corporation                   |
| TYPE                                  | 2                                  |
| GRADE PER SAE J429                    | 4.6                                |