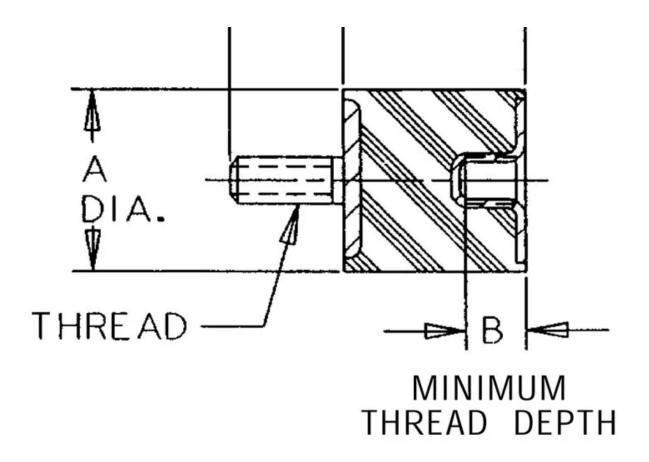

## Specifications

| ···,                                  |                                    |
|---------------------------------------|------------------------------------|
| COMPRESSION - SPRING RATE KC (LBS/IN) | 550                                |
| COMPRESSION - SPRING RATE KC (N/MM)   | 96                                 |
| SHEAR STATIC LOAD (LBS)               | 4                                  |
| SHEAR STATIC LOAD (N)                 | 18                                 |
| SHEAR - SPRING RATE KS (LBS/IN)       | 110                                |
| SHEAR - SPRING RATE KS (N/MM)         | 19                                 |
| A (IN)                                | 0.62                               |
| B (IN)                                | 1/4                                |
| C (IN)                                | 0.62                               |
| D (IN)                                | 0.5                                |
| THREAD SIZE                           | M6                                 |
| DUROMETER                             | 37                                 |
| ELASTOMER                             | Oil Resistant Elastomer - Neoprene |
| THREAD TYPE                           | Metric                             |
| PRODUCT TYPE                          | Mounts                             |
| MANUFACTURER                          | LORD Corporation                   |
| TYPE                                  | 2                                  |
| GRADE PER SAE J429                    | 4.6                                |