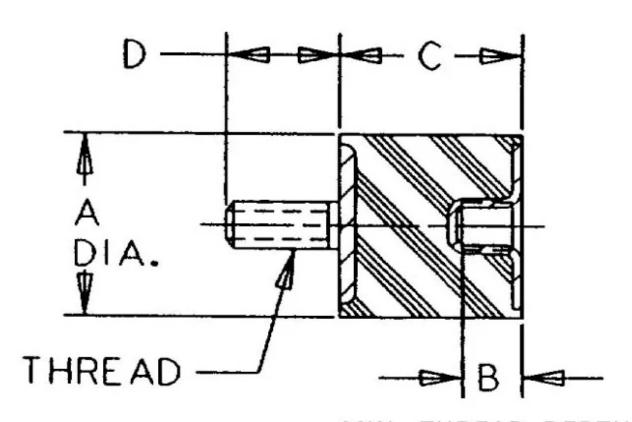

## Specifications

| ···,                                  |                                    |
|---------------------------------------|------------------------------------|
| COMPRESSION - SPRING RATE KC (LBS/IN) | 550                                |
| COMPRESSION - SPRING RATE KC (N/MM)   | 96                                 |
| SHEAR STATIC LOAD (LBS)               | 4                                  |
| SHEAR STATIC LOAD (N)                 | 18                                 |
| SHEAR - SPRING RATE KS (LBS/IN)       | 110                                |
| SHEAR - SPRING RATE KS (N/MM)         | 19                                 |
| A (IN)                                | 0.62                               |
| B (IN)                                | 1/4                                |
| C (IN)                                | 0.62                               |
| D (IN)                                | 0.5                                |
| THREAD SIZE                           | M6                                 |
| DUROMETER                             | 37                                 |
| ELASTOMER                             | Oil Resistant Elastomer - Neoprene |
| THREAD TYPE                           | Metric                             |
| PRODUCT TYPE                          | Mounts                             |
| MANUFACTURER                          | LORD Corporation                   |
| TYPE                                  | 2                                  |
| GRADE PER SAE J429                    | 4.6                                |