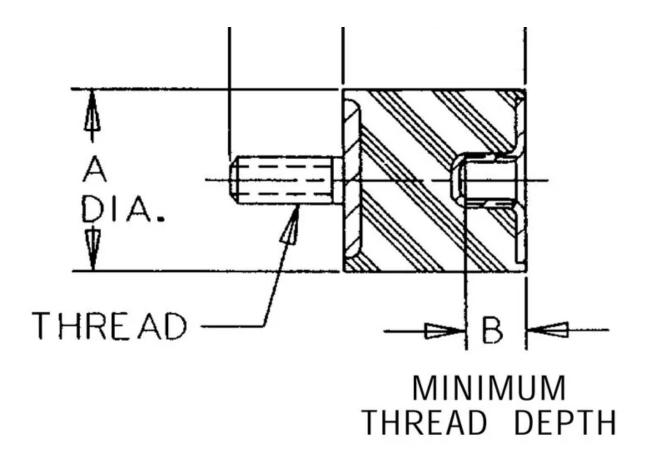

## SMB006-0500-9

in Flex-Bolt® Sandwich Mounts (Metric Thread) Type 2

MIN. THREAD DEPTH

Flex-Bolt® Sandwich Mounts are Manufactured by LORD Corporation.

- Economical.
- Compact and lightweight.
- Easy to install.
- Maintenance-free.
- Three size groups: small, medium and large.
- Unitized construction.

## Specifications

| ···,                                  |                                    |
|---------------------------------------|------------------------------------|
| COMPRESSION - SPRING RATE KC (LBS/IN) | 800                                |
| COMPRESSION - SPRING RATE KC (N/MM)   | 151                                |
| SHEAR STATIC LOAD (LBS)               | 7                                  |
| SHEAR STATIC LOAD (N)                 | 31                                 |
| SHEAR - SPRING RATE KS (LBS/IN)       | 220                                |
| SHEAR - SPRING RATE KS (N/MM)         | 39                                 |
| A (IN)                                | 0.62                               |
| B (IN)                                | 1/4                                |
| C (IN)                                | 0.62                               |
| D (IN)                                | 0.5                                |
| THREAD SIZE                           | M6                                 |
| DUROMETER                             | 51                                 |
| ELASTOMER                             | Oil Resistant Elastomer - Neoprene |
| THREAD TYPE                           | Metric                             |
| PRODUCT TYPE                          | Mounts                             |
| MANUFACTURER                          | LORD Corporation                   |
| TYPE                                  | 2                                  |
| GRADE PER SAE J429                    | 4.6                                |