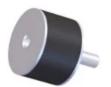

## SMB006-0500-9

in Flex-Bolt® Sandwich Mounts (Metric Thread) Type 2

MIN. THREAD DEPTH

Flex-Bolt® Sandwich Mounts are Manufactured by LORD Corporation.

- Economical.
- Compact and lightweight.
- Easy to install.
- Maintenance-free.
- Three size groups: small, medium and large.
- Unitized construction.

## Specifications

| ···,                                  |                                    |
|---------------------------------------|------------------------------------|
| COMPRESSION - SPRING RATE KC (LBS/IN) | 800                                |
| COMPRESSION - SPRING RATE KC (N/MM)   | 151                                |
| SHEAR STATIC LOAD (LBS)               | 7                                  |
| SHEAR STATIC LOAD (N)                 | 31                                 |
| SHEAR - SPRING RATE KS (LBS/IN)       | 220                                |
| SHEAR - SPRING RATE KS (N/MM)         | 39                                 |
| A (IN)                                | 0.62                               |
| B (IN)                                | 1/4                                |
| C (IN)                                | 0.62                               |
| D (IN)                                | 0.5                                |
| THREAD SIZE                           | M6                                 |
| DUROMETER                             | 51                                 |
| ELASTOMER                             | Oil Resistant Elastomer - Neoprene |
| THREAD TYPE                           | Metric                             |
| PRODUCT TYPE                          | Mounts                             |
| MANUFACTURER                          | LORD Corporation                   |
| TYPE                                  | 2                                  |
| GRADE PER SAE J429                    | 4.6                                |