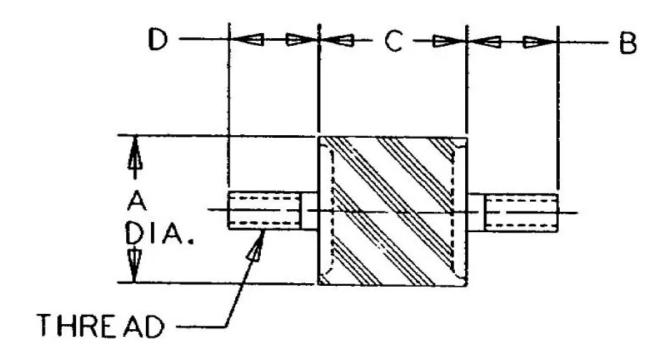

## Specifications

| COMPRESSION STATIC LOAD (LBS)         | 420            |
|---------------------------------------|----------------|
| COMPRESSION STATIC LOAD (N)           | 1868           |
| COMPRESSION - SPRING RATE KC (LBS/IN) | 2000           |
| COMPRESSION - SPRING RATE KC (N/MM)   | 350            |
| SHEAR STATIC LOAD (LBS)               | 50             |
| SHEAR STATIC LOAD (N)                 | 222            |
| SHEAR - SPRING RATE KS (LBS/IN)       | 380            |
| SHEAR - SPRING RATE KS (N/MM)         | 67             |
| A (IN)                                | 1.5            |
| B (IN)                                | 0.75           |
| C (IN)                                | 1              |
| D (IN)                                | 0.75           |
| THREAD SIZE                           | 3/8-16 UNC     |
| DUROMETER                             | 56             |
| ELASTOMER                             | Natural Rubber |
| THREAD TYPE                           | Standard UNC   |
| PRODUCT TYPE                          | Mounts         |
|                                       |                |