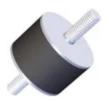

## J-11729-125

in Flex-Bolt® Sandwich Mounts (UNC Thread) Type 1

Flex-Bolt® Sandwich Mounts are Manufactured by LORD Corporation.

- Economical.
- Compact and lightweight.
- Easy to install.
- Maintenance-free.
- Three size groups: small, medium and large.

FIGA DOTED BUTTOM TO THE GITTE WITH THE TOTAL BY LOTAL COMPONICTION

Flex-Bolt® Sandwich Mounts are designed to protect equipment, machinery and sensitive components against damaging vibration. This family of mounts has excellent capacity for energy control. Constructed with high-strength bonds and specially compounded elastomers, these mounts provide high load carrying capacity and assure long life.