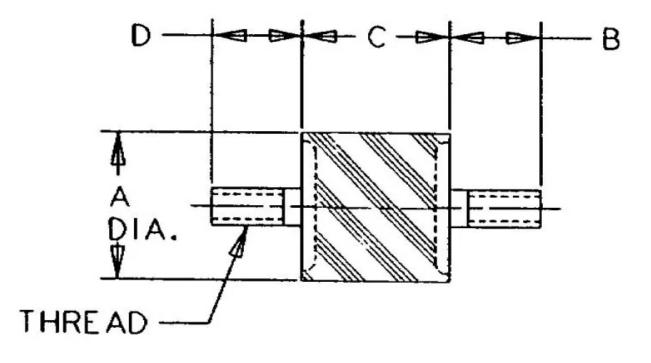

## Specifications

| COMPRESSION STATIC LOAD (LBS)         | 13             |
|---------------------------------------|----------------|
| COMPRESSION STATIC LOAD (N)           | 58             |
| COMPRESSION - SPRING RATE KC (LBS/IN) | 200            |
| COMPRESSION - SPRING RATE KC (N/MM)   | 35             |
| SHEAR STATIC LOAD (LBS)               | 2              |
| SHEAR STATIC LOAD (N)                 | 9              |
| SHEAR - SPRING RATE KS (LBS/IN)       | 40             |
| SHEAR - SPRING RATE KS (N/MM)         | 7              |
| A (IN)                                | 0.38           |
| B (IN)                                | 0.38           |
| C (IN)                                | 0.5            |
| D (IN)                                | 0.38           |
| THREAD SIZE                           | 8-32 UNC       |
| DUROMETER                             | 50             |
| ELASTOMER                             | Natural Rubber |
| THREAD TYPE                           | Standard UNC   |
| PRODUCT TYPE                          | Mounts         |