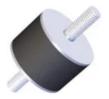

## SMB003-0100-3

in Flex-Bolt® Sandwich Mounts (UNC Thread) Type 1

Flex-Bolt® Sandwich Mounts are Manufactured by LORD Corporation.

- Economical. ٠
- Compact and lightweight. ٠
- Easy to install. •
- Maintenance-free. ۰
- Three size groups: small, medium and large. ٠

The Deter sense in the set of the

Flex-Bolt® Sandwich Mounts are designed to protect equipment, machinery and sensitive components against damaging vibration. This family of mounts has excellent capacity for energy control. Constructed with high-strength bonds and specially compounded elastomers, these mounts provide high load carrying capacity and assure long life.

The simple design and unitized construction provide low-cost mounting systems which are compact, lightweight, easy to install and maintenance free.

If you don't see the size you need, contact us - we can help.