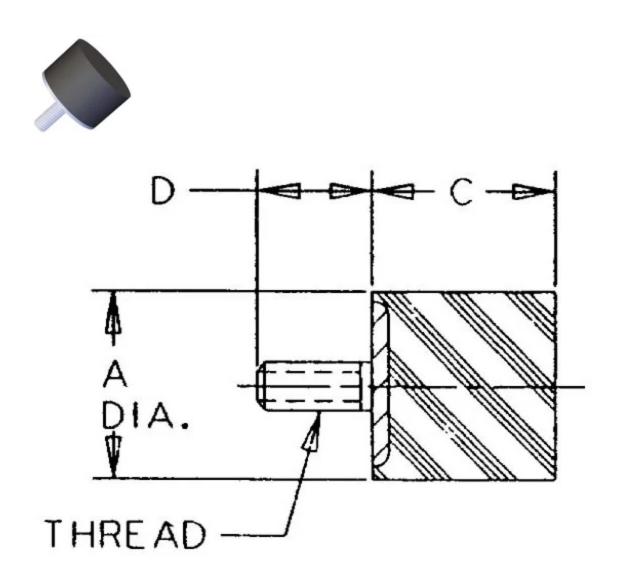

## Specifications

| COMPRESSION STATIC LOAD (LBS)         | 250                                |  |  |
|---------------------------------------|------------------------------------|--|--|
| COMPRESSION STATIC LOAD (N)           | 1112                               |  |  |
| COMPRESSION - SPRING RATE KC (LBS/IN) | 1820                               |  |  |
| COMPRESSION - SPRING RATE KC (N/MM)   | 319                                |  |  |
| A (IN)                                | 1.5                                |  |  |
| C (IN)                                | 1                                  |  |  |
| D (IN)                                | 0.75                               |  |  |
| THREAD SIZE                           | 3/8-16 UNC                         |  |  |
| DUROMETER                             | 59                                 |  |  |
| ELASTOMER                             | Oil Resistant Elastomer - Neoprene |  |  |
| THREAD TYPE                           | Standard UNC                       |  |  |
| PRODUCT TYPE                          | Mounts                             |  |  |
| MANUFACTURER                          | Lord Corporation                   |  |  |
| TYPE                                  | 3                                  |  |  |
| GRADE PER SAE J429                    | 1                                  |  |  |