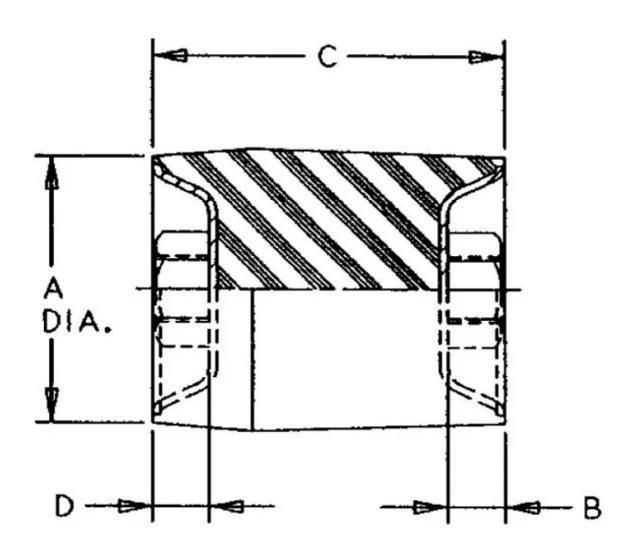

## Specifications

| COMPRESSION STATIC LOAD (LBS)         | 205        |
|---------------------------------------|------------|
| COMPRESSION STATIC LOAD (N)           | 912        |
| COMPRESSION - SPRING RATE KC (LBS/IN) | 900        |
| COMPRESSION - SPRING RATE KC (N/MM)   | 158        |
| SHEAR STATIC LOAD (LBS)               | 38         |
| SHEAR STATIC LOAD (N)                 | 169        |
| SHEAR - SPRING RATE KS (LBS/IN)       | 165        |
| SHEAR - SPRING RATE KS (N/MM)         | 29         |
| A (IN)                                | 2          |
| B (IN)                                | 0.4        |
| C (IN)                                | 2.12       |
| D (IN)                                | 0.4        |
| THREAD SIZE                           | 1/2-13 UNC |