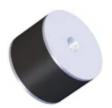

Flex-Bolt® Sandwich Mounts are Manufactured by LORD Corporation.

Flex-Bolt® Sandwich Mounts are designed to protect equipment, machinery and sensitive components against damaging vibration. This family of mounts has excellent capacity for energy control. Constructed with high-strength bonds and specially compounded elastomers, these mounts provide high load carrying capacity and assure long life.

The simple design and unitized construction provide low-cost mounting systems which are compact, lightweight, easy to install and maintenance free.

If you don't see the size you need, contact us - we can help.