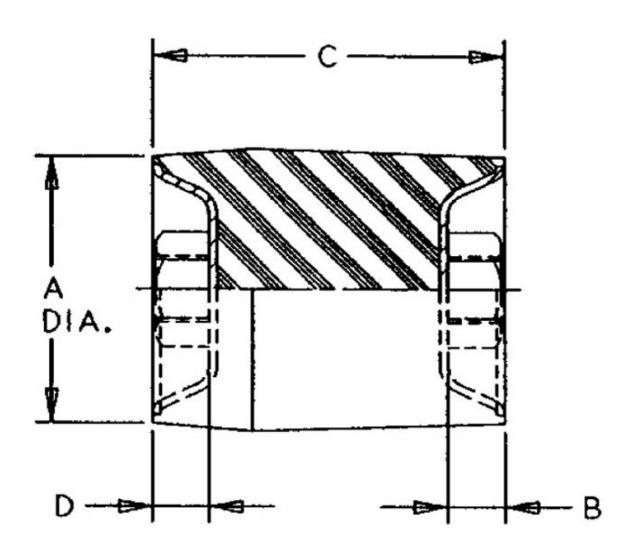

## Specifications

| COMPRESSION STATIC LOAD (LBS)         | 1670       |
|---------------------------------------|------------|
| COMPRESSION STATIC LOAD (N)           | 7428       |
| COMPRESSION - SPRING RATE KC (LBS/IN) | 4125       |
| COMPRESSION - SPRING RATE KC (N/MM)   | 722        |
| SHEAR STATIC LOAD (LBS)               | 165        |
| SHEAR STATIC LOAD (N)                 | 732        |
| SHEAR - SPRING RATE KS (LBS/IN)       | 750        |
| SHEAR - SPRING RATE KS (N/MM)         | 133        |
| A (IN)                                | 3.12       |
| B (IN)                                | 0.53       |
| C (IN)                                | 2.25       |
| D (IN)                                | 0.53       |
| THREAD SIZE                           | 1/2-20 UNC |