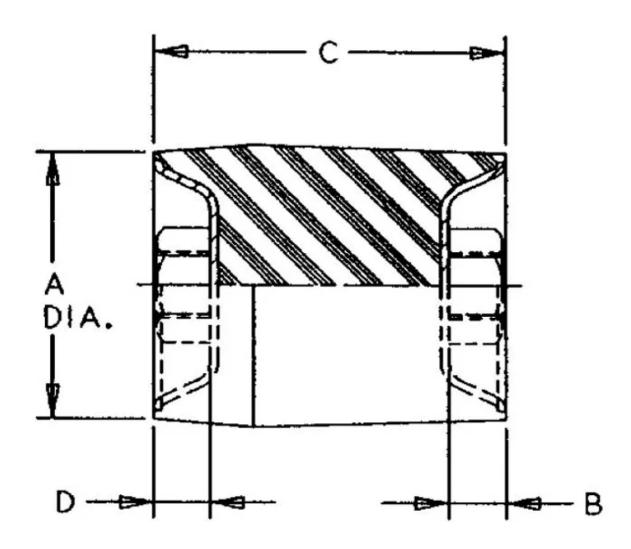

## Specifications

| COMPRESSION STATIC LOAD (LBS)         | 720        |
|---------------------------------------|------------|
| COMPRESSION STATIC LOAD (N)           | 3203       |
| COMPRESSION - SPRING RATE KC (LBS/IN) | 1400       |
| COMPRESSION - SPRING RATE KC (N/MM)   | 245        |
| SHEAR STATIC LOAD (LBS)               | 110        |
| SHEAR STATIC LOAD (N)                 | 489        |
| SHEAR - SPRING RATE KS (LBS/IN)       | 260        |
| SHEAR - SPRING RATE KS (N/MM)         | 46         |
| A (IN)                                | 3.12       |
| B (IN)                                | 0.53       |
| C (IN)                                | 3          |
| D (IN)                                | 0.53       |
| THREAD SIZE                           | 1/2-13 UNC |