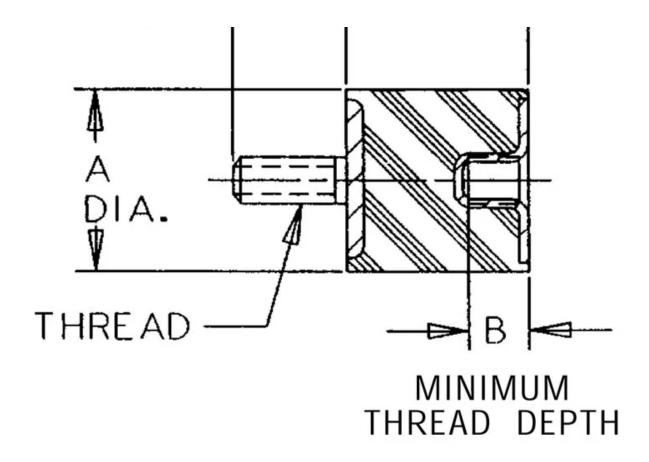

## VMB-1075H

in Sandwich Mounts (Metric Thread) Type 2

MIN. THREAD DEPTH

- Economical.
- Compact and lightweight.
- Easy to install.
- Maintenance-free.
- Three size groups: small, medium and large.
- Unitized construction.

| COMPRESSION STATIC LOAD (LBS)         | 705                |
|---------------------------------------|--------------------|
| COMPRESSION STATIC LOAD (N)           | 3140               |
| COMPRESSION - SPRING RATE KC (LBS/IN) | 59                 |
| COMPRESSION - SPRING RATE KC (N/MM)   | 333                |
| SHEAR STATIC LOAD (LBS)               | 235                |
| SHEAR STATIC LOAD (N)                 | 1047               |
| SHEAR - SPRING RATE KS (LBS/IN)       | 12                 |
| SHEAR - SPRING RATE KS (N/MM)         | 71                 |
| A (IN)                                | 4                  |
| B (IN)                                | 0.63               |
| C (IN)                                | 3                  |
| D (IN)                                | 1.77               |
| THREAD SIZE                           | M16                |
| DUROMETER                             | 43                 |
| ELASTOMER                             | Natural Rubber     |
| THREAD TYPE                           | Metric             |
| PRODUCT TYPE                          | Mounts             |
| MANUFACTURER                          | RPM Mechanical Inc |
| TYPE                                  | 2                  |
| GRADE PER SAE J429                    | 4.6                |