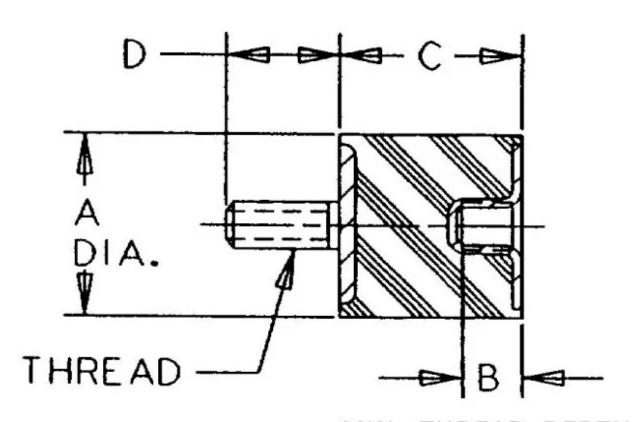

| COMPRESSION STATIC LOAD (LBS)         | 705                |
|---------------------------------------|--------------------|
| COMPRESSION STATIC LOAD (N)           | 3140               |
| COMPRESSION - SPRING RATE KC (LBS/IN) | 59                 |
| COMPRESSION - SPRING RATE KC (N/MM)   | 333                |
| SHEAR STATIC LOAD (LBS)               | 235                |
| SHEAR STATIC LOAD (N)                 | 1047               |
| SHEAR - SPRING RATE KS (LBS/IN)       | 12                 |
| SHEAR - SPRING RATE KS (N/MM)         | 71                 |
| A (IN)                                | 4                  |
| B (IN)                                | 0.63               |
| C (IN)                                | 3                  |
| D (IN)                                | 1.77               |
| THREAD SIZE                           | M16                |
| DUROMETER                             | 43                 |
| ELASTOMER                             | Natural Rubber     |
| THREAD TYPE                           | Metric             |
| PRODUCT TYPE                          | Mounts             |
| MANUFACTURER                          | RPM Mechanical Inc |
| TYPE                                  | 2                  |
| GRADE PER SAE J429                    | 4.6                |