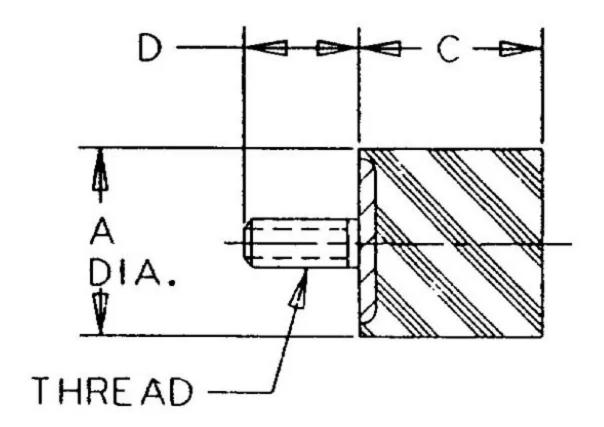

in Sandwich Mounts (Metric Thread) Type 3

## Specifications

| COMPRESSION STATIC LOAD (LBS)         | 11                 |  |
|---------------------------------------|--------------------|--|
| COMPRESSION STATIC LOAD (N)           | 48                 |  |
| COMPRESSION - SPRING RATE KC (LBS/IN) | 29                 |  |
| COMPRESSION - SPRING RATE KC (N/MM)   | 161                |  |
| A (IN)                                | 0.28               |  |
| C (IN)                                | 0.12               |  |
| D (IN)                                | 0.24               |  |
| THREAD SIZE                           | M3                 |  |
| DUROMETER                             | 57                 |  |
| ELASTOMER                             | Natural Rubber     |  |
| THREAD TYPE                           | Metric             |  |
| PRODUCT TYPE                          |                    |  |
| MANUFACTURER                          | RPM Mechanical Inc |  |
| TYPE                                  | 3                  |  |
| GRADE PER SAE J429                    | 1                  |  |