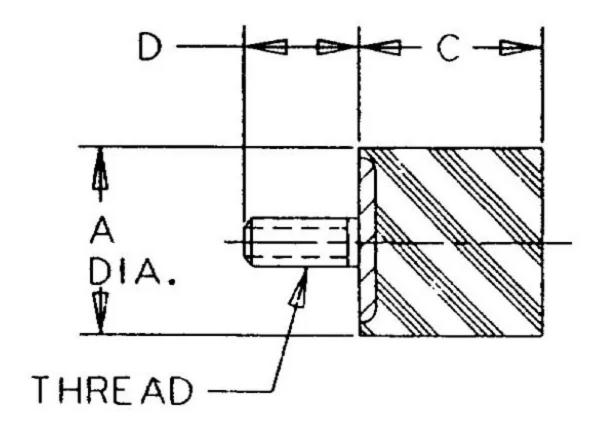

## Specifications

| COMPRESSION STATIC LOAD (LBS)         | 7086               |  |
|---------------------------------------|--------------------|--|
| COMPRESSION STATIC LOAD (N)           | 31526              |  |
| COMPRESSION - SPRING RATE KC (LBS/IN) | 3380               |  |
| COMPRESSION - SPRING RATE KC (N/MM)   | 19107              |  |
| A (IN)                                | 4                  |  |
| C (IN)                                | 0.59               |  |
| D (IN)                                | 1.77               |  |
| THREAD SIZE                           | M16                |  |
| DUROMETER                             | 57                 |  |
| ELASTOMER                             | Natural Rubber     |  |
| THREAD TYPE                           | Metric             |  |
| PRODUCT TYPE                          |                    |  |
| MANUFACTURER                          | RPM Mechanical Inc |  |
| TYPE                                  | 3                  |  |
| GRADE PER SAE J429                    | 1                  |  |