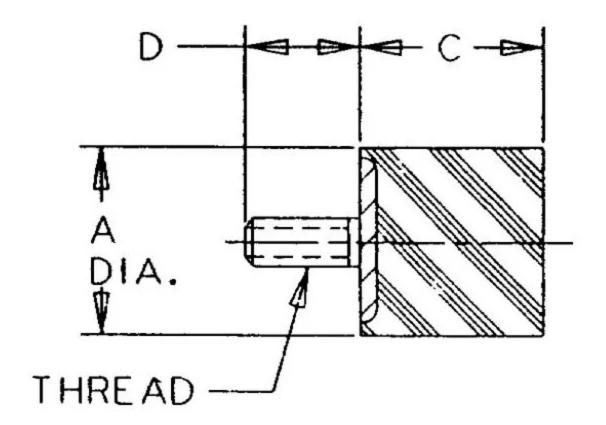

## Specifications

| COMPRESSION STATIC LOAD (LBS)         | 1636               |  |
|---------------------------------------|--------------------|--|
| COMPRESSION STATIC LOAD (N)           | 7278               |  |
| COMPRESSION - SPRING RATE KC (LBS/IN) | 409                |  |
| COMPRESSION - SPRING RATE KC (N/MM)   | 2311               |  |
| A (IN)                                | 4                  |  |
| C (IN)                                | 1                  |  |
| D (IN)                                | 1.77               |  |
| THREAD SIZE                           | M16                |  |
| DUROMETER                             | 43                 |  |
| ELASTOMER                             | Natural Rubber     |  |
| THREAD TYPE                           | Metric             |  |
| PRODUCT TYPE                          |                    |  |
| MANUFACTURER                          | RPM Mechanical Inc |  |
| TYPE                                  | 3                  |  |
| GRADE PER SAE J429                    | 1                  |  |