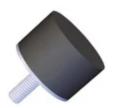

## Vibration Bumper Foot

- Economical.
- Compact and lightweight.
- Easy to install.
- Maintenance-free.

RPM Rubber Flex Bobbin Sandwich Mounts are designed to protect equipment and machinery against damaging vibration. This family of mounts has excellent capacity for energy control. Constructed with high-strength bonds and specially compounded elastomers, these mounts provide high load-carrying capacity and assure long life.