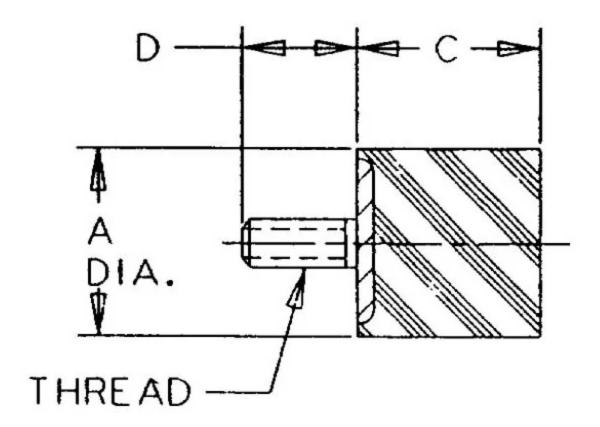

## Specifications

| COMPRESSION STATIC LOAD (LBS)         | 1309               |  |
|---------------------------------------|--------------------|--|
| COMPRESSION STATIC LOAD (N)           | 5823               |  |
| COMPRESSION - SPRING RATE KC (LBS/IN) | 264                |  |
| COMPRESSION - SPRING RATE KC (N/MM)   | 1493               |  |
| A (IN)                                | 4                  |  |
| C (IN)                                | 1.18               |  |
| D (IN)                                | 1.77               |  |
| THREAD SIZE                           | M16                |  |
| DUROMETER                             | 43                 |  |
| ELASTOMER                             | Natural Rubber     |  |
| THREAD TYPE                           | Metric             |  |
| PRODUCT TYPE                          |                    |  |
| MANUFACTURER                          | RPM Mechanical Inc |  |
| TYPE                                  | 3                  |  |
| GRADE PER SAE J429                    | 1                  |  |