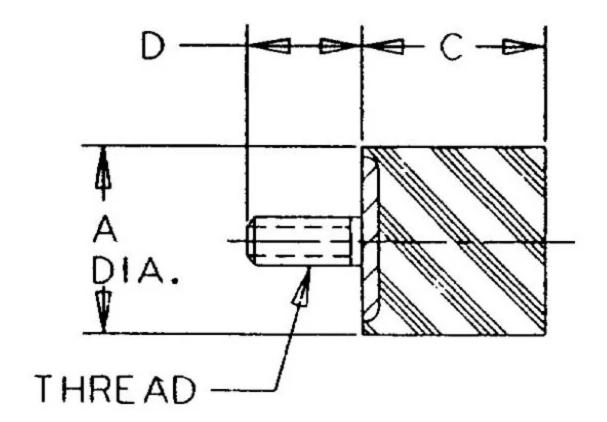

## Specifications

| COMPRESSION STATIC LOAD (LBS)         | 2967               |  |
|---------------------------------------|--------------------|--|
| COMPRESSION STATIC LOAD (N)           | 13198              |  |
| COMPRESSION - SPRING RATE KC (LBS/IN) | 432                |  |
| COMPRESSION - SPRING RATE KC (N/MM)   | 2444               |  |
| A (IN)                                | 4                  |  |
| C (IN)                                | 1.57               |  |
| D (IN)                                | 1.77               |  |
| THREAD SIZE                           | M16                |  |
| DUROMETER                             | 68                 |  |
| ELASTOMER                             | Natural Rubber     |  |
| THREAD TYPE                           | Metric             |  |
| PRODUCT TYPE                          |                    |  |
| MANUFACTURER                          | RPM Mechanical Inc |  |
| TYPE                                  | 3                  |  |
| GRADE PER SAE J429                    | 1                  |  |