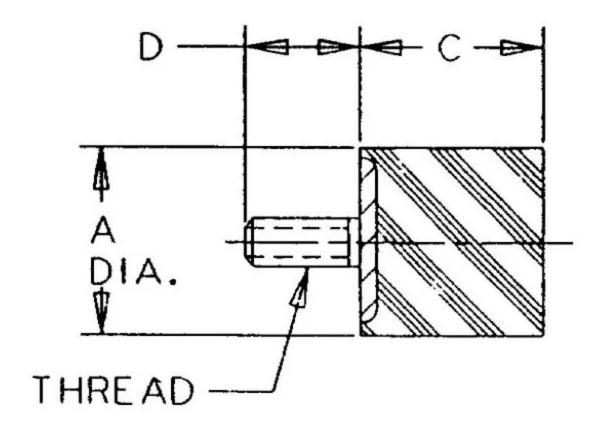

## Specifications

| COMPRESSION STATIC LOAD (LBS)         | 40                 |  |
|---------------------------------------|--------------------|--|
| COMPRESSION STATIC LOAD (N)           | 176                |  |
| COMPRESSION - SPRING RATE KC (LBS/IN) | 43                 |  |
| COMPRESSION - SPRING RATE KC (N/MM)   | 244                |  |
| A (IN)                                | 0.47               |  |
| C (IN)                                | 0.24               |  |
| D (IN)                                | 0.38               |  |
| THREAD SIZE                           | M4                 |  |
| DUROMETER                             | 68                 |  |
| ELASTOMER                             | Natural Rubber     |  |
| THREAD TYPE                           | Metric             |  |
| PRODUCT TYPE                          |                    |  |
| MANUFACTURER                          | RPM Mechanical Inc |  |
| TYPE                                  | 3                  |  |
| GRADE PER SAE J429                    | 1                  |  |