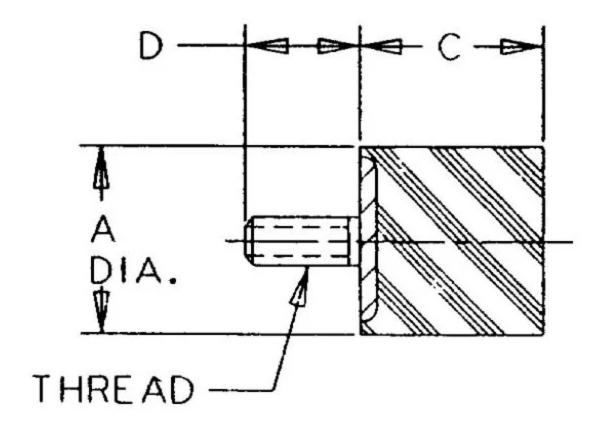

## Specifications

| COMPRESSION STATIC LOAD (LBS)         | 17                 |  |
|---------------------------------------|--------------------|--|
| COMPRESSION STATIC LOAD (N)           | 76                 |  |
| COMPRESSION - SPRING RATE KC (LBS/IN) | 5                  |  |
| COMPRESSION - SPRING RATE KC (N/MM)   | 27                 |  |
| A (IN)                                | 0.5                |  |
| C (IN)                                | 0.79               |  |
| D (IN)                                | 0.38               |  |
| THREAD SIZE                           | M4                 |  |
| DUROMETER                             | 57                 |  |
| ELASTOMER                             | Natural Rubber     |  |
| THREAD TYPE                           | Metric             |  |
| PRODUCT TYPE                          |                    |  |
| MANUFACTURER                          | RPM Mechanical Inc |  |
| TYPE                                  | 3                  |  |
| GRADE PER SAE J429                    | 1                  |  |