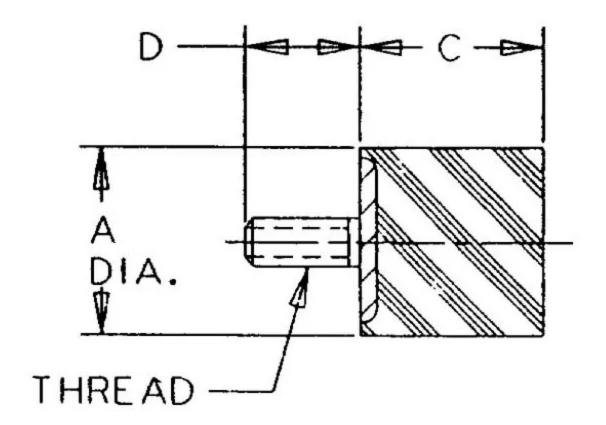

## Specifications

| COMPRESSION STATIC LOAD (LBS)         | 9                  |  |
|---------------------------------------|--------------------|--|
| COMPRESSION STATIC LOAD (N)           | 41                 |  |
| COMPRESSION - SPRING RATE KC (LBS/IN) | 3                  |  |
| COMPRESSION - SPRING RATE KC (N/MM)   | 15                 |  |
| A (IN)                                | 0.5                |  |
| C (IN)                                | 0.79               |  |
| D (IN)                                | 0.38               |  |
| THREAD SIZE                           | M4                 |  |
| DUROMETER                             | 43                 |  |
| ELASTOMER                             | Natural Rubber     |  |
| THREAD TYPE                           | Metric             |  |
| PRODUCT TYPE                          |                    |  |
| MANUFACTURER                          | RPM Mechanical Inc |  |
| TYPE                                  | 3                  |  |
| GRADE PER SAE J429                    | 1                  |  |