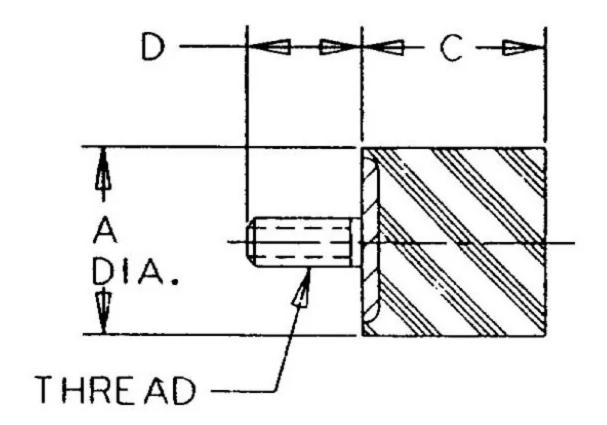

## Specifications

| COMPRESSION STATIC LOAD (LBS)         | 121                |  |
|---------------------------------------|--------------------|--|
| COMPRESSION STATIC LOAD (N)           | 537                |  |
| COMPRESSION - SPRING RATE KC (LBS/IN) | 317                |  |
| COMPRESSION - SPRING RATE KC (N/MM)   | 1791               |  |
| A (IN)                                | 0.59               |  |
| C (IN)                                | 0.16               |  |
| D (IN)                                | 0.5                |  |
| THREAD SIZE                           | M4                 |  |
| DUROMETER                             | 57                 |  |
| ELASTOMER                             | Natural Rubber     |  |
| THREAD TYPE                           | Metric             |  |
| PRODUCT TYPE                          |                    |  |
| MANUFACTURER                          | RPM Mechanical Inc |  |
| TYPE                                  | 3                  |  |
| GRADE PER SAE J429                    | 1                  |  |