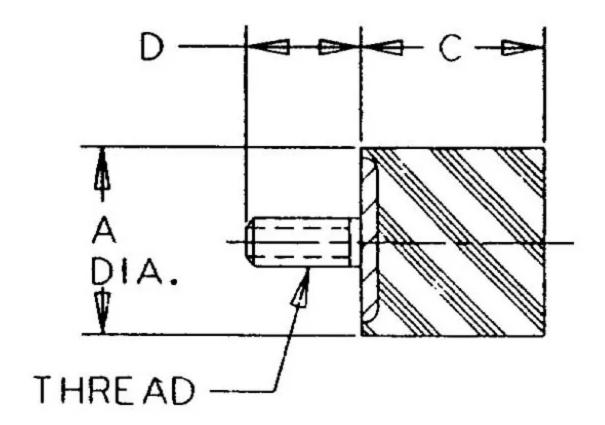

## Specifications

| COMPRESSION STATIC LOAD (LBS)         | 65                 |  |
|---------------------------------------|--------------------|--|
| COMPRESSION STATIC LOAD (N)           | 290                |  |
| COMPRESSION - SPRING RATE KC (LBS/IN) | 171                |  |
| COMPRESSION - SPRING RATE KC (N/MM)   | 967                |  |
| A (IN)                                | 0.59               |  |
| C (IN)                                | 0.16               |  |
| D (IN)                                | 0.5                |  |
| THREAD SIZE                           | M4                 |  |
| DUROMETER                             | 43                 |  |
| ELASTOMER                             | Natural Rubber     |  |
| THREAD TYPE                           | Metric             |  |
| PRODUCT TYPE                          |                    |  |
| MANUFACTURER                          | RPM Mechanical Inc |  |
| TYPE                                  | 3                  |  |
| GRADE PER SAE J429                    | 1                  |  |