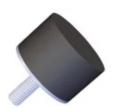

## Vibration Bumper Foot

- Economical.
- Compact and lightweight.
- Easy to install.
- Maintenance-free.

RPM Rubber Flex Bobbin Sandwich Mounts are designed to protect equipment and machinery against damaging vibration. This family of mounts has excellent capacity for energy control. Constructed with high-strength bonds and specially compounded elastomers, these mounts provide high load-carrying capacity and assure long life.