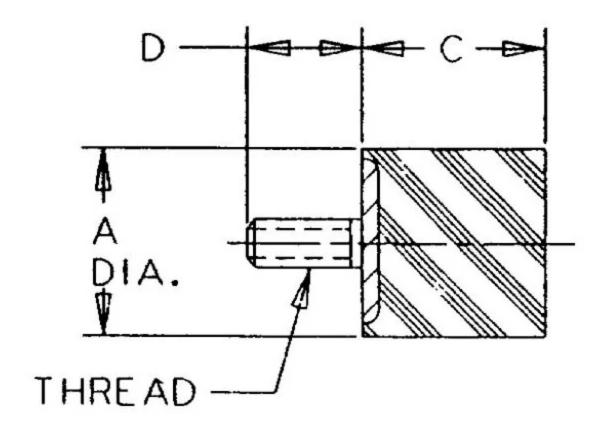

## Specifications

| COMPRESSION STATIC LOAD (LBS)         | 53                 |  |
|---------------------------------------|--------------------|--|
| COMPRESSION STATIC LOAD (N)           | 237                |  |
| COMPRESSION - SPRING RATE KC (LBS/IN) | 70                 |  |
| COMPRESSION - SPRING RATE KC (N/MM)   | 395                |  |
| A (IN)                                | 0.59               |  |
| C (IN)                                | 0.24               |  |
| D (IN)                                | 0.5                |  |
| THREAD SIZE                           | M4                 |  |
| DUROMETER                             | 57                 |  |
| ELASTOMER                             | Natural Rubber     |  |
| THREAD TYPE                           | Metric             |  |
| PRODUCT TYPE                          |                    |  |
| MANUFACTURER                          | RPM Mechanical Inc |  |
| TYPE                                  | 3                  |  |
| GRADE PER SAE J429                    | 1                  |  |