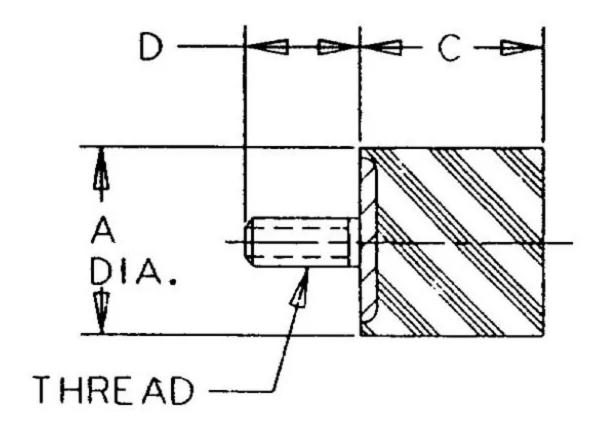

## Specifications

| COMPRESSION STATIC LOAD (LBS)         | 24                 |  |
|---------------------------------------|--------------------|--|
| COMPRESSION STATIC LOAD (N)           | 105                |  |
| COMPRESSION - SPRING RATE KC (LBS/IN) | 25                 |  |
| COMPRESSION - SPRING RATE KC (N/MM)   | 140                |  |
| A (IN)                                | 0.59               |  |
| C (IN)                                | 0.28               |  |
| D (IN)                                | 0.5                |  |
| THREAD SIZE                           | M4                 |  |
| DUROMETER                             | 43                 |  |
| ELASTOMER                             | Natural Rubber     |  |
| THREAD TYPE                           | Metric             |  |
| PRODUCT TYPE                          |                    |  |
| MANUFACTURER                          | RPM Mechanical Inc |  |
| TYPE                                  | 3                  |  |
| GRADE PER SAE J429                    | 1                  |  |