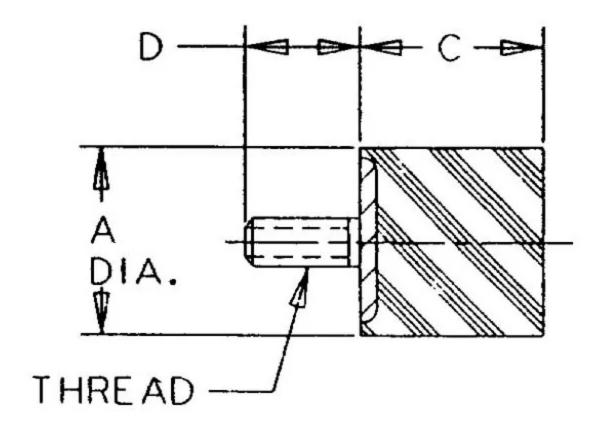

## Specifications

| COMPRESSION STATIC LOAD (LBS)         | 71                 |  |
|---------------------------------------|--------------------|--|
| COMPRESSION STATIC LOAD (N)           | 315                |  |
| COMPRESSION - SPRING RATE KC (LBS/IN) | 74                 |  |
| COMPRESSION - SPRING RATE KC (N/MM)   | 421                |  |
| A (IN)                                | 0.59               |  |
| C (IN)                                | 0.28               |  |
| D (IN)                                | 0.5                |  |
| THREAD SIZE                           | M4                 |  |
| DUROMETER                             | 68                 |  |
| ELASTOMER                             | Natural Rubber     |  |
| THREAD TYPE                           | Metric             |  |
| PRODUCT TYPE                          |                    |  |
| MANUFACTURER                          | RPM Mechanical Inc |  |
| TYPE                                  | 3                  |  |
| GRADE PER SAE J429                    | 1                  |  |