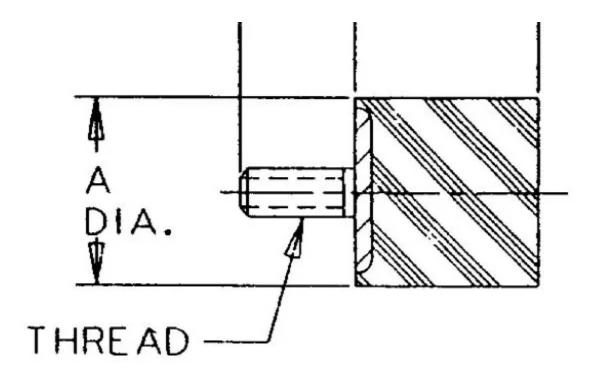

in Sandwich Mounts (Metric Thread) Type 3

## Specifications

| COMPRESSION STATIC LOAD (LBS) | 28  |
|-------------------------------|-----|
| COMPRESSION STATIC LOAD (N)   | 122 |

| COMPRESSION - SPRING RATE KC (N/MM) | 74                 |
|-------------------------------------|--------------------|
| A (IN)                              | 0.59               |
| C (IN)                              | 0.5                |
| D (IN)                              | 0.5                |
| THREAD SIZE                         | M4                 |
| DUROMETER                           | 57                 |
| ELASTOMER                           | Natural Rubber     |
| THREAD TYPE                         | Metric             |
| PRODUCT TYPE                        |                    |
| MANUFACTURER                        | RPM Mechanical Inc |
| ТҮРЕ                                | 3                  |
| GRADE PER SAE J429                  | 1                  |