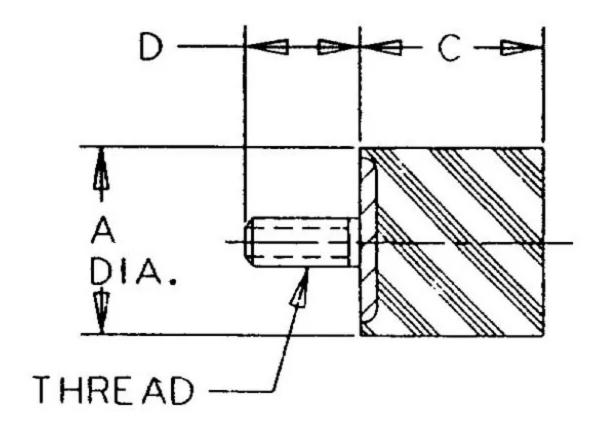

in Sandwich Mounts (Metric Thread) Type 3

## Specifications

| COMPRESSION STATIC LOAD (LBS) | 28  |
|-------------------------------|-----|
| COMPRESSION STATIC LOAD (N)   | 122 |

| COMPRESSION - SPRING RATE KC (N/MM) | 74                 |
|-------------------------------------|--------------------|
| A (IN)                              | 0.59               |
| C (IN)                              | 0.5                |
| D (IN)                              | 0.5                |
| THREAD SIZE                         | M4                 |
| DUROMETER                           | 57                 |
| ELASTOMER                           | Natural Rubber     |
| THREAD TYPE                         | Metric             |
| PRODUCT TYPE                        |                    |
| MANUFACTURER                        | RPM Mechanical Inc |
| ТҮРЕ                                | 3                  |
| GRADE PER SAE J429                  | 1                  |