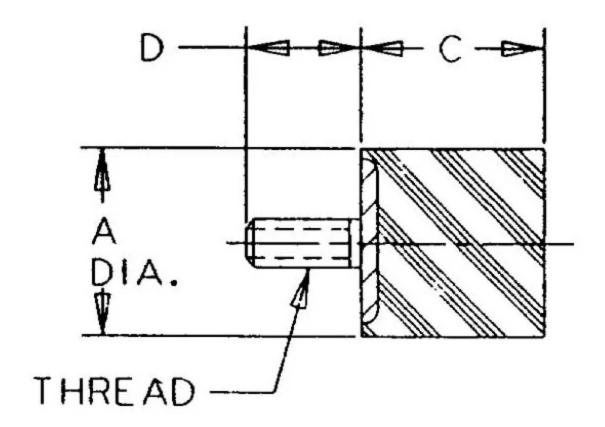

## Specifications

| COMPRESSION STATIC LOAD (LBS)         | 15                 |  |
|---------------------------------------|--------------------|--|
| COMPRESSION STATIC LOAD (N)           | 66                 |  |
| COMPRESSION - SPRING RATE KC (LBS/IN) | 7                  |  |
| COMPRESSION - SPRING RATE KC (N/MM)   | 40                 |  |
| A (IN)                                | 0.59               |  |
| C (IN)                                | 0.5                |  |
| D (IN)                                | 0.5                |  |
| THREAD SIZE                           | M4                 |  |
| DUROMETER                             | 43                 |  |
| ELASTOMER                             | Natural Rubber     |  |
| THREAD TYPE                           | Metric             |  |
| PRODUCT TYPE                          |                    |  |
| MANUFACTURER                          | RPM Mechanical Inc |  |
| TYPE                                  | 3                  |  |
| GRADE PER SAE J429                    | 1                  |  |