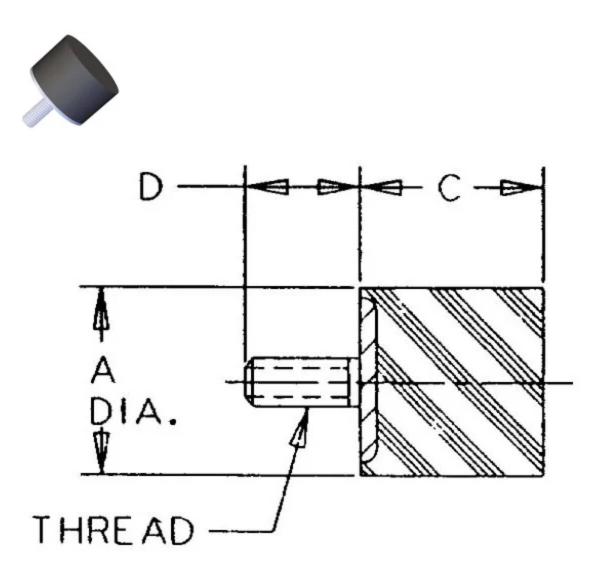

## Specifications

| COMPRESSION STATIC LOAD (LBS)         | 37                 |
|---------------------------------------|--------------------|
| COMPRESSION STATIC LOAD (N)           | 163                |
| COMPRESSION - SPRING RATE KC (LBS/IN) | 35                 |
| COMPRESSION - SPRING RATE KC (N/MM)   | 197                |
| A (IN)                                | 0.71               |
| C (IN)                                | 0.3                |
| D (IN)                                | 0.63               |
| THREAD SIZE                           | M6                 |
| DUROMETER                             | 43                 |
| ELASTOMER                             | Natural Rubber     |
| THREAD TYPE                           | Metric             |
| PRODUCT TYPE                          |                    |
| MANUFACTURER                          | RPM Mechanical Inc |
| ТҮРЕ                                  | 3                  |
| GRADE PER SAE J429                    | 1                  |