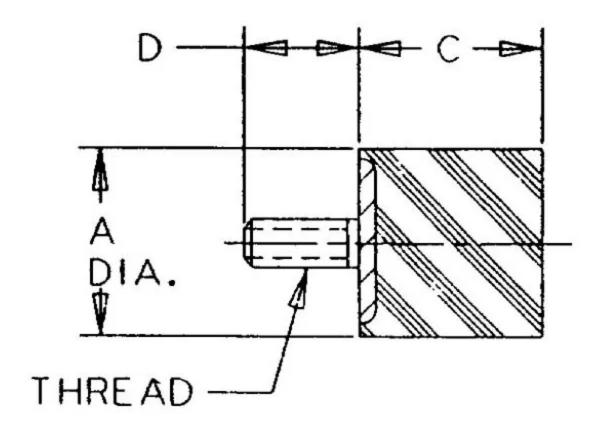

## Specifications

| COMPRESSION STATIC LOAD (LBS)         | 28                 |  |
|---------------------------------------|--------------------|--|
| COMPRESSION STATIC LOAD (N)           | 124                |  |
| COMPRESSION - SPRING RATE KC (LBS/IN) | 11                 |  |
| COMPRESSION - SPRING RATE KC (N/MM)   | 63                 |  |
| A (IN)                                | 0.79               |  |
| C (IN)                                | 0.59               |  |
| D (IN)                                | 0.59               |  |
| THREAD SIZE                           | M6                 |  |
| DUROMETER                             | 43                 |  |
| ELASTOMER                             | Natural Rubber     |  |
| THREAD TYPE                           | Metric             |  |
| PRODUCT TYPE                          |                    |  |
| MANUFACTURER                          | RPM Mechanical Inc |  |
| TYPE                                  | 3                  |  |
| GRADE PER SAE J429                    | 1                  |  |