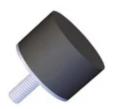

## Vibration Bumper Foot

- Economical.
- Compact and lightweight.
- Easy to install.
- Maintenance-free.

RPM Rubber Flex Bobbin Sandwich Mounts are designed to protect equipment and machinery against damaging vibration. This family of mounts has excellent capacity for energy control. Constructed with high-strength bonds and specially compounded elastomers, these mounts provide high load-carrying capacity and assure long life.

The simple design and unitized construction provide low-cost mounting systems which are compact, lightweight, easy to install and maintenance-free.

Typical applications for Rubber Flex Bobbin Sandwich Mounts include business machines, motorcycles, heating, ventilating and air conditioning equipment, light motors, appliances, shipping containers, feeders, compactors and vibratory rollers.