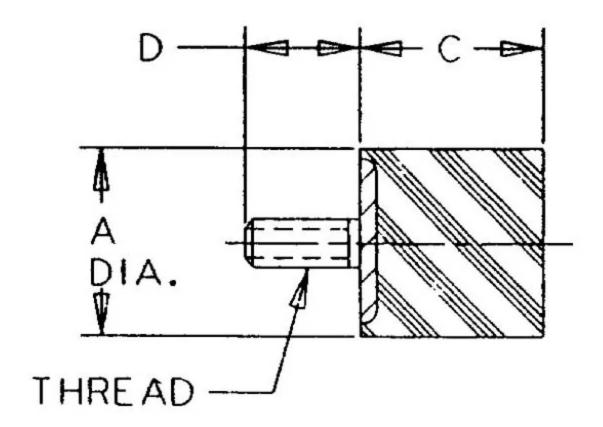

## Specifications

| COMPRESSION STATIC LOAD (LBS)         | 84                 |  |
|---------------------------------------|--------------------|--|
| COMPRESSION STATIC LOAD (N)           | 372                |  |
| COMPRESSION - SPRING RATE KC (LBS/IN) | 34                 |  |
| COMPRESSION - SPRING RATE KC (N/MM)   | 191                |  |
| A (IN)                                | 0.79               |  |
| C (IN)                                | 0.59               |  |
| D (IN)                                | 0.59               |  |
| THREAD SIZE                           | M6                 |  |
| DUROMETER                             | 68                 |  |
| ELASTOMER                             | Natural Rubber     |  |
| THREAD TYPE                           | Metric             |  |
| PRODUCT TYPE                          |                    |  |
| MANUFACTURER                          | RPM Mechanical Inc |  |
| TYPE                                  | 3                  |  |
| GRADE PER SAE J429                    | 1                  |  |