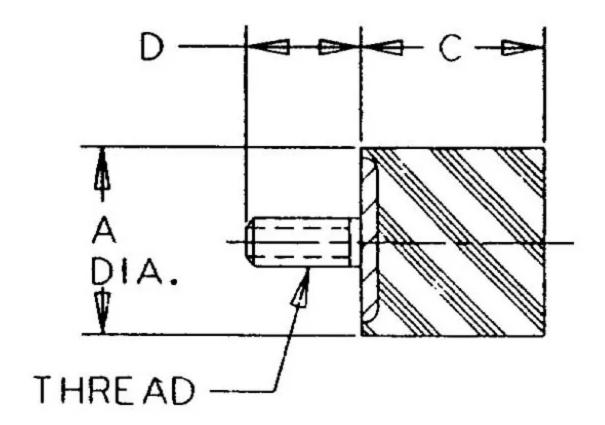

## Specifications

| COMPRESSION STATIC LOAD (LBS)         | 77                 |  |
|---------------------------------------|--------------------|--|
| COMPRESSION STATIC LOAD (N)           | 342                |  |
| COMPRESSION - SPRING RATE KC (LBS/IN) | 25                 |  |
| COMPRESSION - SPRING RATE KC (N/MM)   | 143                |  |
| A (IN)                                | 0.79               |  |
| C (IN)                                | 0.71               |  |
| D (IN)                                | 0.59               |  |
| THREAD SIZE                           | M6                 |  |
| DUROMETER                             | 68                 |  |
| ELASTOMER                             | Natural Rubber     |  |
| THREAD TYPE                           | Metric             |  |
| PRODUCT TYPE                          |                    |  |
| MANUFACTURER                          | RPM Mechanical Inc |  |
| TYPE                                  | 3                  |  |
| GRADE PER SAE J429                    | 1                  |  |