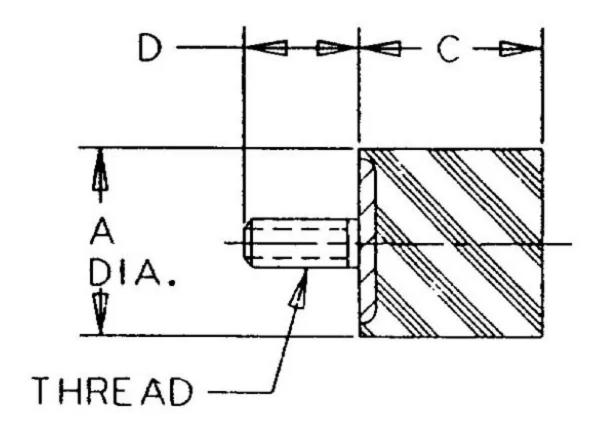

## Specifications

| COMPRESSION STATIC LOAD (LBS)         | 74                 |  |
|---------------------------------------|--------------------|--|
| COMPRESSION STATIC LOAD (N)           | 329                |  |
| COMPRESSION - SPRING RATE KC (LBS/IN) | 22                 |  |
| COMPRESSION - SPRING RATE KC (N/MM)   | 122                |  |
| A (IN)                                | 0.79               |  |
| C (IN)                                | 0.79               |  |
| D (IN)                                | 0.59               |  |
| THREAD SIZE                           | M6                 |  |
| DUROMETER                             | 68                 |  |
| ELASTOMER                             | Natural Rubber     |  |
| THREAD TYPE                           | Metric             |  |
| PRODUCT TYPE                          |                    |  |
| MANUFACTURER                          | RPM Mechanical Inc |  |
| TYPE                                  | 3                  |  |
| GRADE PER SAE J429                    | 1                  |  |