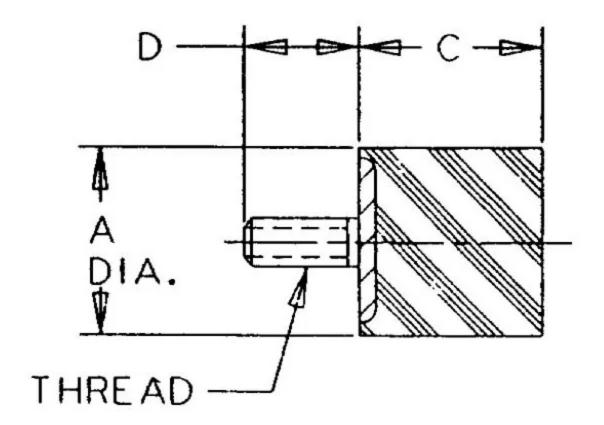

## Specifications

| COMPRESSION STATIC LOAD (LBS)         | 69                 |  |
|---------------------------------------|--------------------|--|
| COMPRESSION STATIC LOAD (N)           | 307                |  |
| COMPRESSION - SPRING RATE KC (LBS/IN) | 16                 |  |
| COMPRESSION - SPRING RATE KC (N/MM)   | 89                 |  |
| A (IN)                                | 0.79               |  |
| C (IN)                                | 1                  |  |
| D (IN)                                | 0.59               |  |
| THREAD SIZE                           | M6                 |  |
| DUROMETER                             | 68                 |  |
| ELASTOMER                             | Natural Rubber     |  |
| THREAD TYPE                           | Metric             |  |
| PRODUCT TYPE                          |                    |  |
| MANUFACTURER                          | RPM Mechanical Inc |  |
| TYPE                                  | 3                  |  |
| GRADE PER SAE J429                    | 1                  |  |