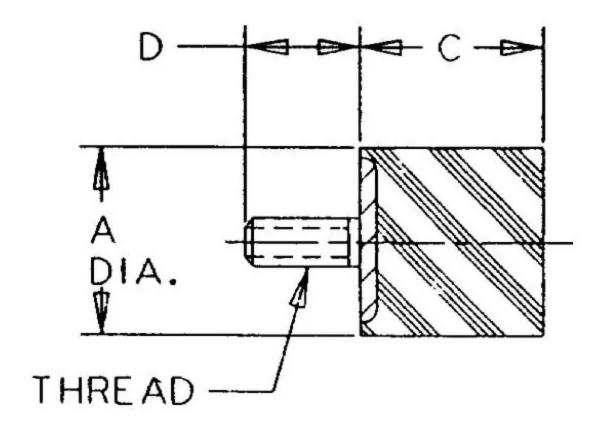

## Specifications

| COMPRESSION STATIC LOAD (LBS)         | 390                |  |
|---------------------------------------|--------------------|--|
| COMPRESSION STATIC LOAD (N)           | 1734               |  |
| COMPRESSION - SPRING RATE KC (LBS/IN) | 682                |  |
| COMPRESSION - SPRING RATE KC (N/MM)   | 3852               |  |
| A (IN)                                | 1                  |  |
| C (IN)                                | 0.2                |  |
| D (IN)                                | 0.71               |  |
| THREAD SIZE                           | M6                 |  |
| DUROMETER                             | 57                 |  |
| ELASTOMER                             | Natural Rubber     |  |
| THREAD TYPE                           | Metric             |  |
| PRODUCT TYPE                          |                    |  |
| MANUFACTURER                          | RPM Mechanical Inc |  |
| TYPE                                  | 3                  |  |
| GRADE PER SAE J429                    | 1                  |  |